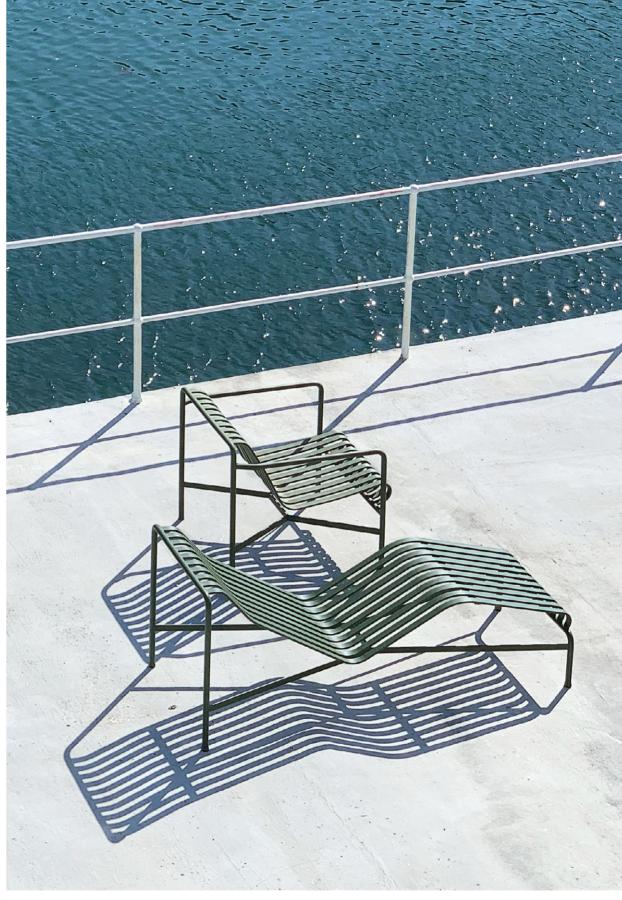

### **PALISSADE** DESIGN BY RONAN & ERWAN BOUROULLEC

Designed by French brothers Ronan and Erwan Bouroullec, Palissade is a collection of outdoor furniture for HAY in powder coated or hot galvanised steel. United by a common principle of symmetrical geometry, the Palissade collection is engineered to reproduce the same visual simplicity and core strength throughout. Designed in colour and form to integrate effortlessly into a natural landscape or urban setting, Palissade is intended to be used over a longer period of time and become more beautiful over the years. The collection is suited to a wide variety of environments, from cafés and restaurants to gardens, terraces and balconies.

Palissade Collection anthracite

Palissade Chaise Longue anthracite

Palissade Lounge Chair Low, Palissade Chaise Longue olive

Palissade Collection sky grey

Palissade Dining Armchair, Palissade Table hot galvanised

Palissade Lounge Chair Low hot galvanised

Palissade Chaise Longue anthracite

Palissade Stool hot galvanised

Palissade Dining Chair, Palissade Table sky grey

Palissade Dining Bench without armrest, Palissade Stool olive

Palissade Collection olive

Palissade Chair, Palissade Bench, Palissade Table sky grey

Palissade Chair sky grey

Palissade Chaise Longue, Quilted Cushion with Headrest olive

Palissade Lounge Sofa hot galvanised

Palissade Lounge Chair Low anthracite

Palissade Collection anthracite

Palissade Cone Table, Palissade Armchair olive

Palissade Cone Table, Palissade Armchair anthracite

Palissade Cone Table, Palissade Armchair olive

Palissade Lounge Chair Low, Palissade Lounge Chair with Quilted Cushion olive

Palissade Armchair with Seat Cushion olive

Palissade Lounge Chair High anthracite with Quilted Cushion sky grey, Palissade Ottoman anthracite