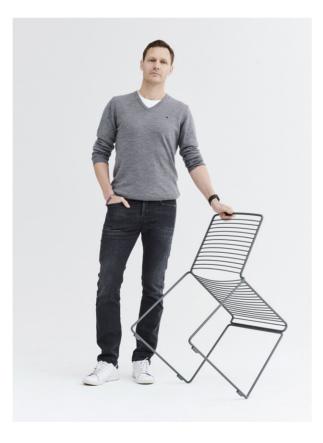

### HEE DESIGN BY HEE WELLING

The philosophy behind the Hee Series was to take an archetypal chair and perfect it down to the last detail while cutting the essentials to the bone. The goal was to create a contemporary chair to fit into a wide range of contexts. The attempt was a great success, resulting in the pragmatic and easily decoded Hee series. Like a line drawing, it wraps metres of metal wire into neat, straight lines in three versions: bar stool, lounge chair and dining chair. Stackable and weatherproof, the wide assortment of colours and designs make Hee suitable for numerous indoor and outdoor contexts, such as bars and restaurants, as well as public spaces and home environments.

Hee Dining Chair black

Hee Dining Chair black, Hee Dining Chair fall green, Terrazzo Table Round anthracite grey base

Hee Dining Chair black, Terrazzo Table anthracite

Hee Bar Stool, asphalt grey

Hee Lounge Chair black