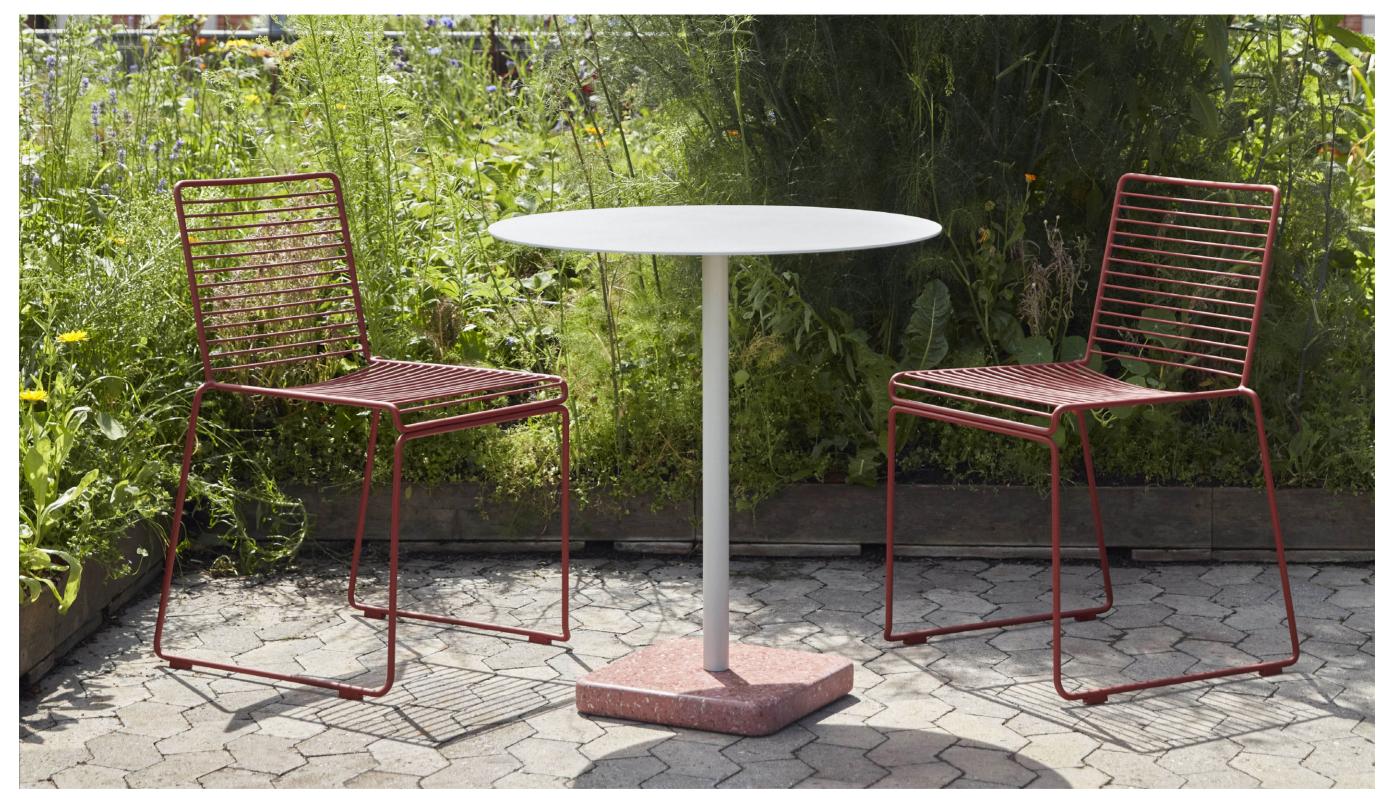

### HEE DESIGN BY HEE WELLING

The philosophy behind the Hee Series was to take an archetypal chair and perfect it down to the last detail while cutting the essentials to the bone. The goal was to create a contemporary chair to fit into a wide range of contexts. The attempt was a great success, resulting in the pragmatic and easily decoded Hee series. Like a line drawing, it wraps metres of metal wire into neat, straight lines in three versions: bar stool, lounge chair and dining chair. Stackable and weatherproof, the wide assortment of colours and designs make Hee suitable for numerous indoor and outdoor contexts, such as bars and restaurants, as well as public spaces and home environments.

Hee Dining Chair black

Hee Dining Chair black, Hee Dining Chair fall green, Terrazzo Table Round anthracite grey base

Hee Dining Chair black, Terrazzo Table anthracite

Hee Bar Stool, asphalt grey

Hee Lounge Chair black