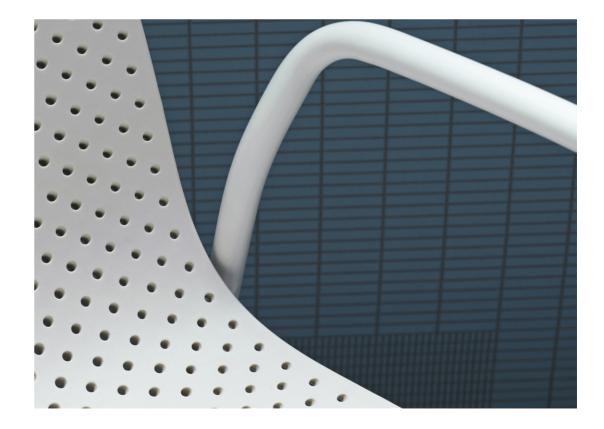

### **13EIGHTY** DESIGN BY SCHOLTEN & BAIJINGS

HAY's 13Eighty chair designed by Dutch designers Scholten & Baijings is aptly named after the number of tiny holes in the moulded polypropylene shell. These perforations create a characteristic aesthetic, where transparency and a play of light and shadows add to the chair's expression, while the variations in the sizes of the holes bring a sense of movement to the visual appearance. They also have a functional use in draining rainwater off when the chairs are used outdoors.

Available in a variety of designs, with or without armrests and stackable. 13Eighty is a versatile chair with possibilities for both indoor and outdoor contexts.

13Eighty Armchair chalk white shell, grey white base