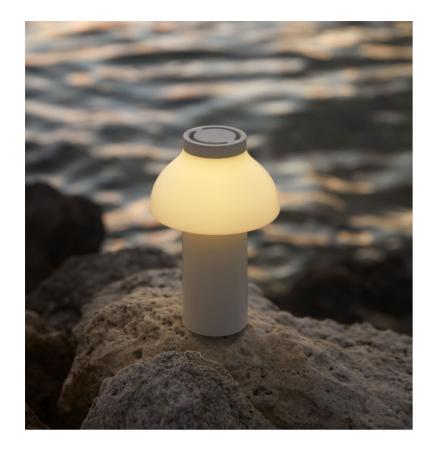

### **PC PORTABLE** DESIGN BY PIERRE CHARPIN

Pierre Charpin's PC Portable Lamp is a refined and portable freestanding lamp for indoor and outdoor use. Constructed in robust plastic and featuring a matte scratch- and water- resistant finish, its battery-powered design gives the freedom and flexibility to move it anywhere. The light source is hidden from view by a polycarbonate diffuser, available with both downlight and ambient output options, depending on the desired use. The PC Portable Lamps are available in several mono-colour designs or a selection of playful colour combinations, making them ideal for table lighting in numerous domestic environments, as well as at cafés, restaurants and other public areas.

PC Portable dusty red

PC Portable blue

PC Portable collection

PC Portable blue

PC Portable white