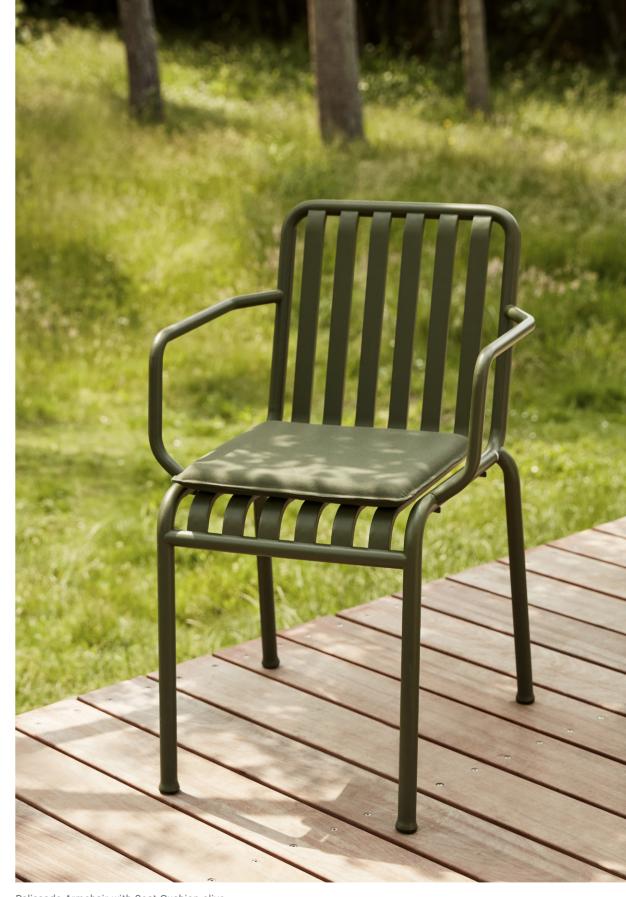

### **PALISSADE** DESIGN BY RONAN & ERWAN BOUROULLEC

Designed by French brothers Ronan and Erwan Bouroullec, Palissade is a collection of outdoor furniture for HAY in powder coated or hot galvanised steel. United by a common principle of symmetrical geometry, the Palissade collection is engineered to reproduce the same visual simplicity and core strength throughout. Designed in colour and form to integrate effortlessly into a natural landscape or urban setting, Palissade is intended to be used over a longer period of time and become more beautiful over the years. The collection is suited to a wide variety of environments, from cafés and restaurants to gardens, terraces and balconies.

Palissade Lounge Chair Low, Palissade Lounge Chair with Quilted Cushion olive

Palissade Armchair with Seat Cushion olive

Palissade Lounge Chair High anthracite with Quilted Cushion sky grey, Palissade Ottoman anthracite