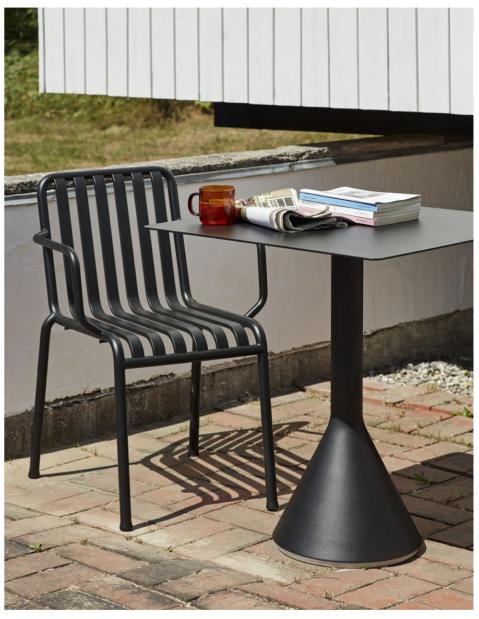

### **NEU TABLE** DESIGN BY HAY

Part of HAY's Neu Collection, the Neu Table features a small round or square table top attached to a tubular central pole and angled 4-star pedestal base. Crafted in outdoor powder coated steel and cast aluminium to offer greater durability and resilience, it has a versatile quality that makes it well-suited to both indoor and outdoor use. Its uncluttered lines give it a sleek, understated expression, making it a popular choice for public spaces such as cafés, offices, as well as private areas such as gardens and balconies.

Neu Table Round anthracite

Neu Table Round anthracite