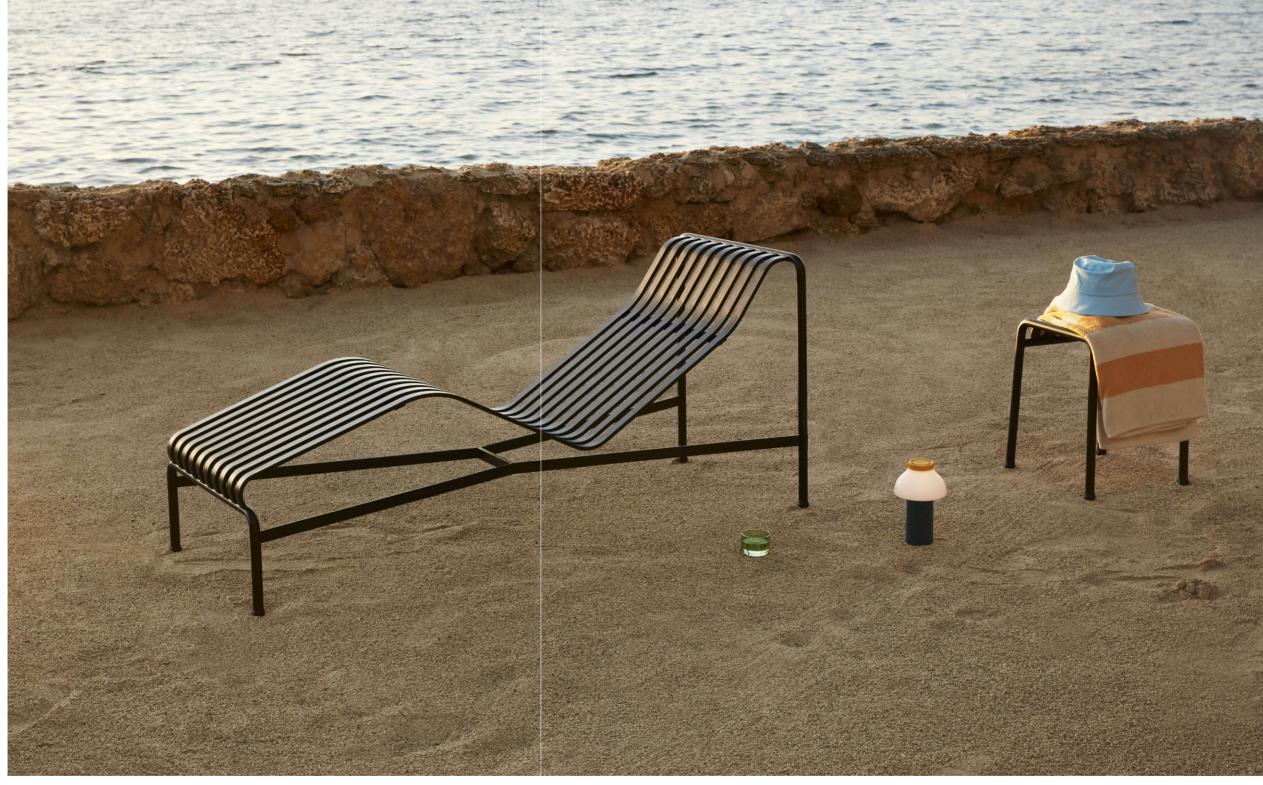

### **PALISSADE** DESIGN BY RONAN & ERWAN BOUROULLEC

Designed by French brothers Ronan and Erwan Bouroullec, Palissade is a collection of outdoor furniture for HAY in powder coated or hot galvanised steel. United by a common principle of symmetrical geometry, the Palissade collection is engineered to reproduce the same visual simplicity and core strength throughout. Designed in colour and form to integrate effortlessly into a natural landscape or urban setting, Palissade is intended to be used over a longer period of time and become more beautiful over the years. The collection is suited to a wide variety of environments, from cafés and restaurants to gardens, terraces and balconies.

Palissade Collection anthracite

Palissade Chaise Longue anthracite

Palissade Lounge Chair Low, Palissade Chaise Longue olive

Palissade Collection sky grey

Palissade Dining Armchair, Palissade Table hot galvanised

Palissade Lounge Chair Low hot galvanised

Palissade Chaise Longue anthracite

Palissade Stool hot galvanised

Palissade Dining Chair, Palissade Table sky grey

Palissade Dining Bench without armrest, Palissade Stool olive