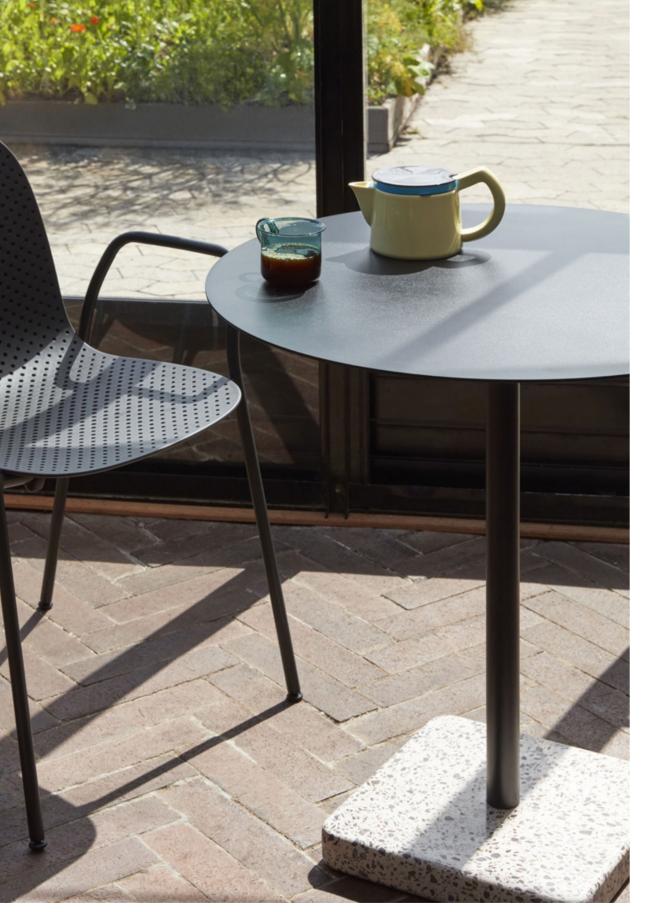

### **TERRAZZO TABLE** DESIGN BY DANIEL ENOKSSON

Swedish designer Daniel Enoksson's Terrazzo Table features a round- or square-shaped table top crafted in highly functional electro-galvanized steel and powder coated to make it extra resilient. For the designer, terrazzo was an obvious choice to use as the base, partly due to its excellent durable properties, but more importantly, it has such a unique and distinctive finish that makes an effective contrast against the stark simplicity of the table top. Designed to withstand the outdoor environment, the table is suitable for all kinds of indoor and outdoor use.

Terrazzo Table Round anthracite tabletop, grey terrazzo base

Terrazzo Table Round anthracite tabletop, grey terrazzo base

Hee Dininc Chair rust, Terrazzo Table sky grey tabletop, red base

Terrazzo Table Round anthracite tabletop, grey terrazzo base