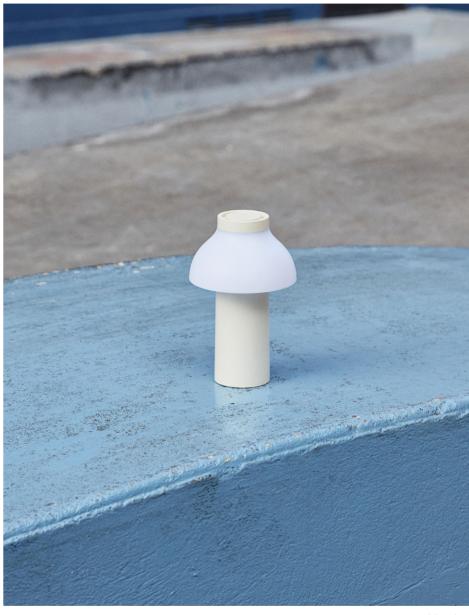

### **PC PORTABLE** DESIGN BY PIERRE CHARPIN

Pierre Charpin's PC Portable Lamp is a refined and portable freestanding lamp for indoor and outdoor use. Constructed in robust plastic and featuring a matte scratch- and water- resistant finish, its battery-powered design gives the freedom and flexibility to move it anywhere. The light source is hidden from view by a polycarbonate diffuser, available with both downlight and ambient output options, depending on the desired use. The PC Portable Lamps are available in several mono-colour designs or a selection of playful colour combinations, making them ideal for table lighting in numerous domestic environments, as well as at cafés, restaurants and other public areas.

PC Portable dusty red

PC Portable blue

PC Portable collection

PC Portable blue

PC Portable white