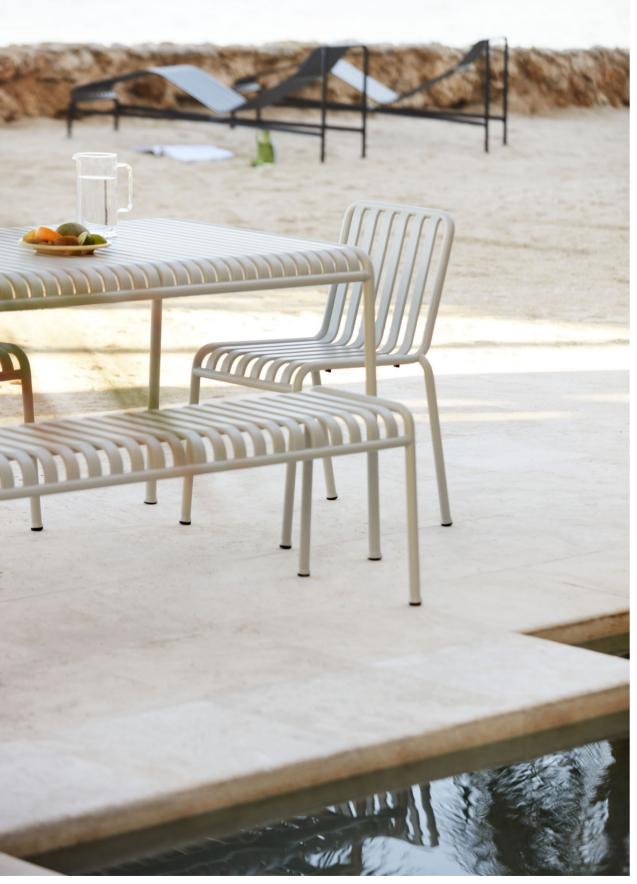

### **13EIGHTY** DESIGN BY SCHOLTEN & BAIJINGS

HAY's 13Eighty chair designed by Dutch designers Scholten & Baijings is aptly named after the number of tiny holes in the moulded polypropylene shell. These perforations create a characteristic aesthetic, where transparency and a play of light and shadows add to the chair's expression, while the variations in the sizes of the holes bring a sense of movement to the visual appearance. They also have a functional use in draining rainwater off when the chairs are used outdoors.

Available in a variety of designs, with or without armrests and stackable. 13Eighty is a versatile chair with possibilities for both indoor and outdoor contexts.

13Eighty Armchair chalk white shell, grey white base

13Eighty Armchair chalk white shell, grey white base

13Eighty is aptly named after the number of tiny holes in the moulded polypropylene shell