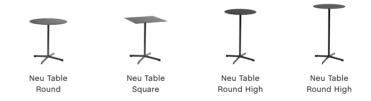

### **NEU TABLE** DESIGN BY HAY

Part of HAY's Neu Collection, the Neu Table features a small round or square table top attached to a tubular central pole and angled 4-star pedestal base. Crafted in outdoor powder coated steel and cast aluminium to offer greater durability and resilience, it has a versatile quality that makes it well-suited to both indoor and outdoor use. Its uncluttered lines give it a sleek, understated expression, making it a popular choice for public spaces such as cafés, offices, as well as private areas such as gardens and balconies.

Neu Table Round anthracite

Neu Table Round anthracite