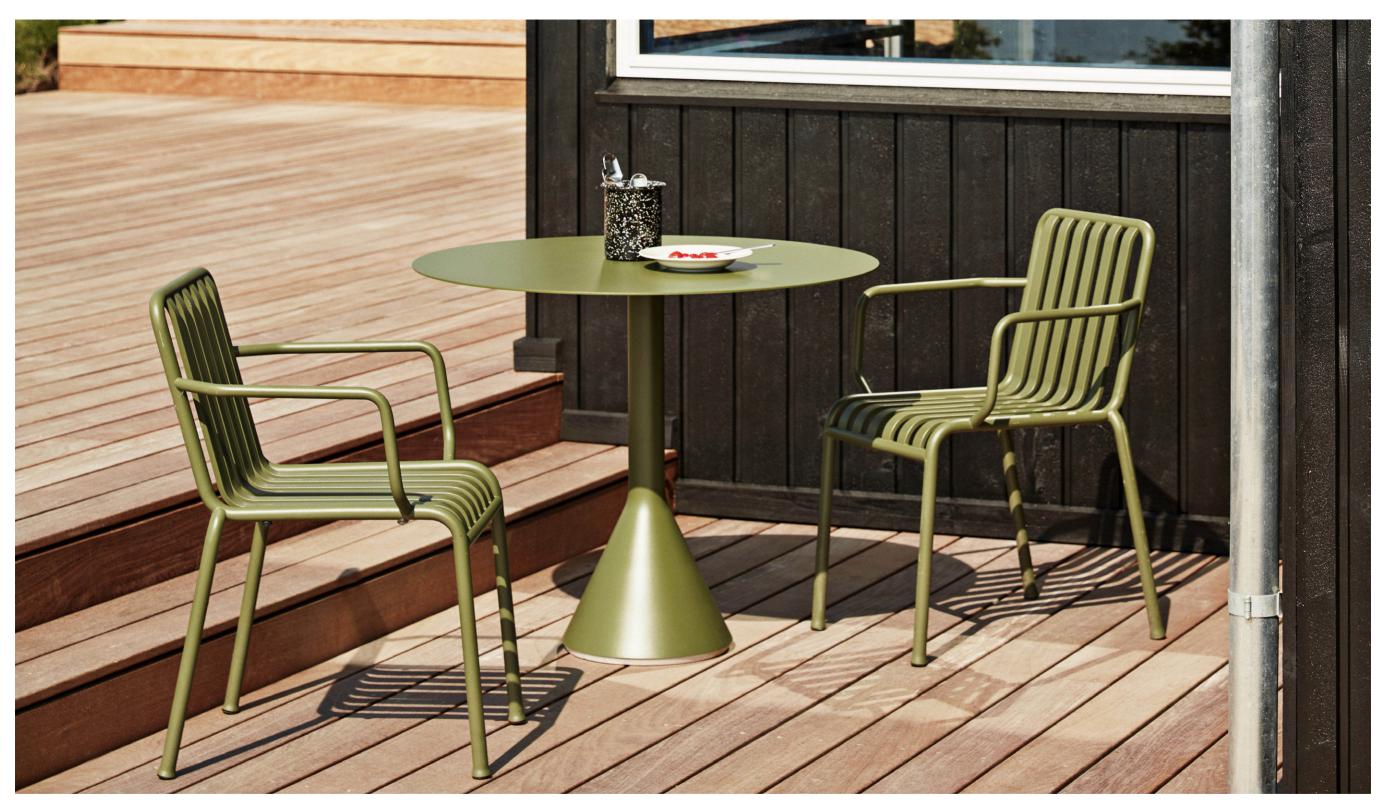

### **PALISSADE** DESIGN BY RONAN & ERWAN BOUROULLEC

Designed by French brothers Ronan and Erwan Bouroullec, Palissade is a collection of outdoor furniture for HAY in powder coated or hot galvanised steel. United by a common principle of symmetrical geometry, the Palissade collection is engineered to reproduce the same visual simplicity and core strength throughout. Designed in colour and form to integrate effortlessly into a natural landscape or urban setting, Palissade is intended to be used over a longer period of time and become more beautiful over the years. The collection is suited to a wide variety of environments, from cafés and restaurants to gardens, terraces and balconies.

Palissade Lounge Chair Low anthracite

Palissade Collection anthracite

Palissade Cone Table, Palissade Armchair olive

Palissade Cone Table, Palissade Armchair anthracite

Palissade Cone Table, Palissade Armchair olive