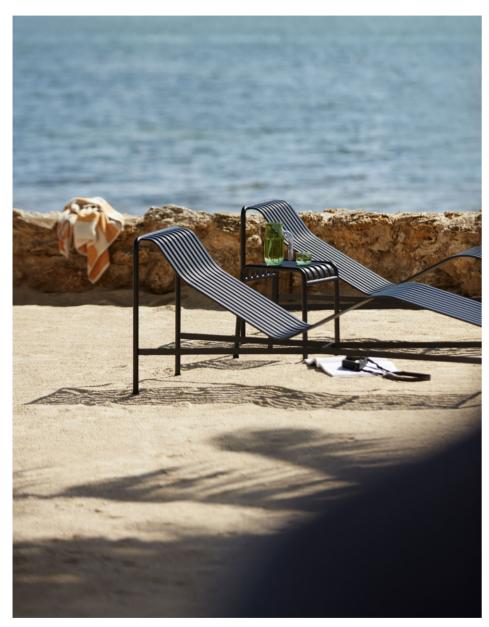

### **PALISSADE** DESIGN BY RONAN & ERWAN BOUROULLEC

Designed by French brothers Ronan and Erwan Bouroullec, Palissade is a collection of outdoor furniture for HAY in powder coated or hot galvanised steel. United by a common principle of symmetrical geometry, the Palissade collection is engineered to reproduce the same visual simplicity and core strength throughout. Designed in colour and form to integrate effortlessly into a natural landscape or urban setting, Palissade is intended to be used over a longer period of time and become more beautiful over the years. The collection is suited to a wide variety of environments, from cafés and restaurants to gardens, terraces and balconies.

Palissade Collection anthracite

Palissade Chaise Longue anthracite

Palissade Lounge Chair Low, Palissade Chaise Longue olive

Palissade Collection sky grey

Palissade Dining Armchair, Palissade Table hot galvanised

Palissade Collection olive

Palissade Chair, Palissade Bench, Palissade Table sky grey

Palissade Chair sky grey

Palissade Chaise Longue, Quilted Cushion with Headrest olive

Palissade Lounge Sofa hot galvanised