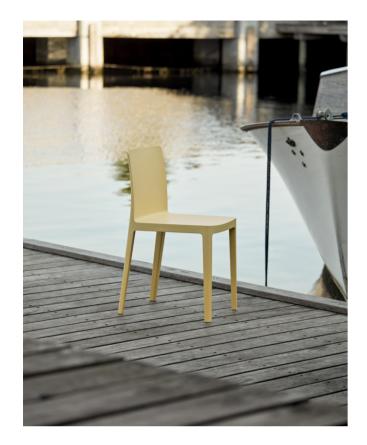

### ÉLÉMENTAIRE DESIGN BY RONAN AND ERWAN BOUROULLEC

With Élémentaire, Ronan and Erwan Bouroullec set out to create a chair that is both aesthetically and physically balanced. A mélange of years of work and experience, Élémentaire uses the latest technology to create a chair that is robust enough to be a long-lasting object while still appearing delicate. Precise proportions and a clear profile give Élémentaire a charm that allows it to stand out on its own or look strong in a group. Designed for everyday life, Élémentaire fulfils basic needs in a balance of beauty and strength.

Élémentaire Collection

Élémentaire olive

Élémentaire anthracite