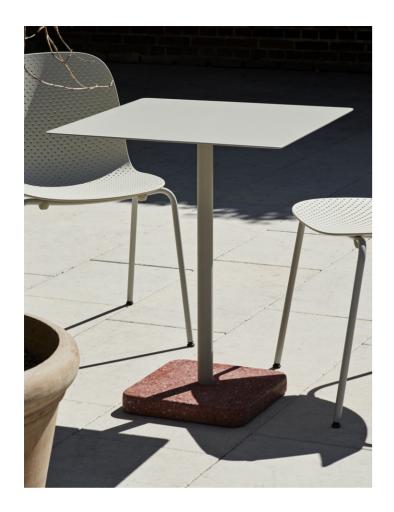

### **TERRAZZO TABLE** DESIGN BY DANIEL ENOKSSON

Swedish designer Daniel Enoksson's Terrazzo Table features a round- or square-shaped table top crafted in highly functional electro-galvanized steel and powder coated to make it extra resilient. For the designer, terrazzo was an obvious choice to use as the base, partly due to its excellent durable properties, but more importantly, it has such a unique and distinctive finish that makes an effective contrast against the stark simplicity of the table top. Designed to withstand the outdoor environment, the table is suitable for all kinds of indoor and outdoor use.

Terrazzo Table Round anthracite tabletop, grey terrazzo base

Terrazzo Table Round anthracite tabletop, grey terrazzo base

Hee Dininc Chair rust, Terrazzo Table sky grey tabletop, red base

Terrazzo Table Round anthracite tabletop, grey terrazzo base