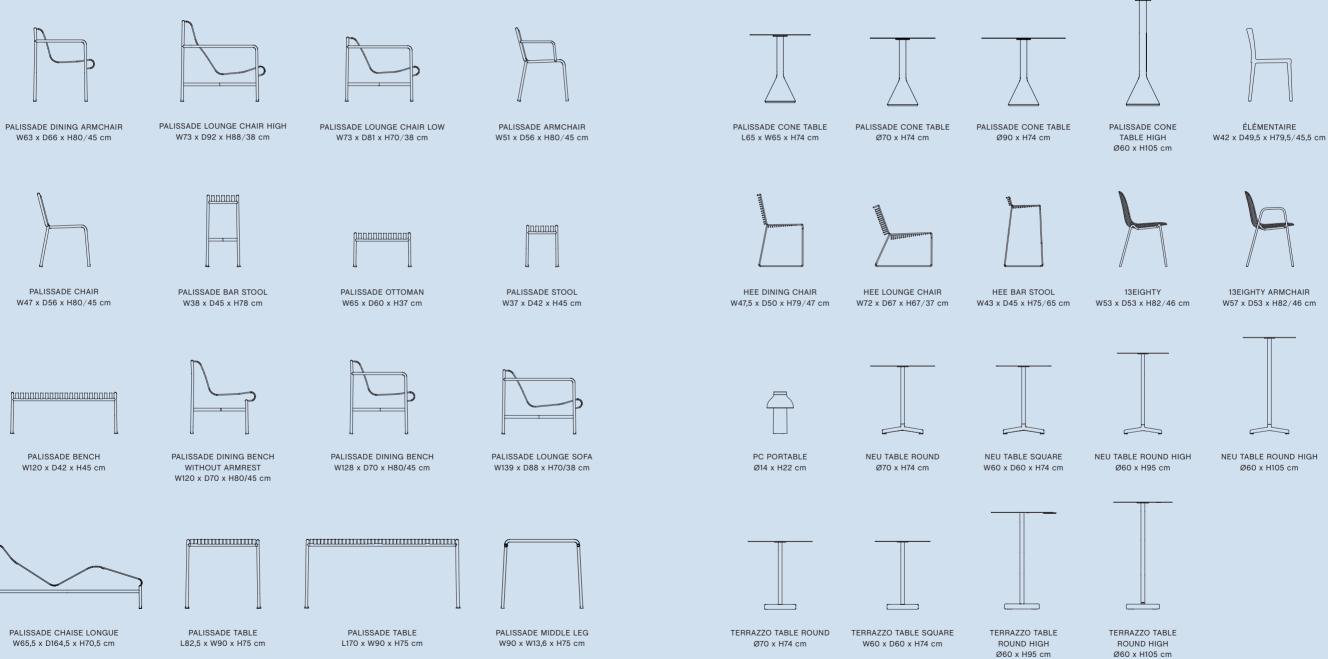

functional electro-galvanized steel and powder coated to make it extra resilient. For the designer, terrazzo was an obvious choice to use as the base, partly due to its excellent durable properties, but more importantly, it has such a unique and distinctive finish that makes an effective contrast against the stark simplicity of the table top. Designed to withstand the outdoor environment, the table is suitable for all kinds of indoor and outdoor use.



Terrazzo Table Round anthracite tabletop, grey terrazzo base



Terrazzo Table Round anthracite tabletop, grey terrazzo base



Hee Dininc Chair rust, Terrazzo Table sky grey tabletop, red base



Terrazzo Table Round anthracite tabletop, grey terrazzo base



Terrazzo Table Round High anthracite tabletop, grey terrazzo base

# Dimensions



COPYRIGHT / HAY 2021 WWW.HAY.COM

# HAY