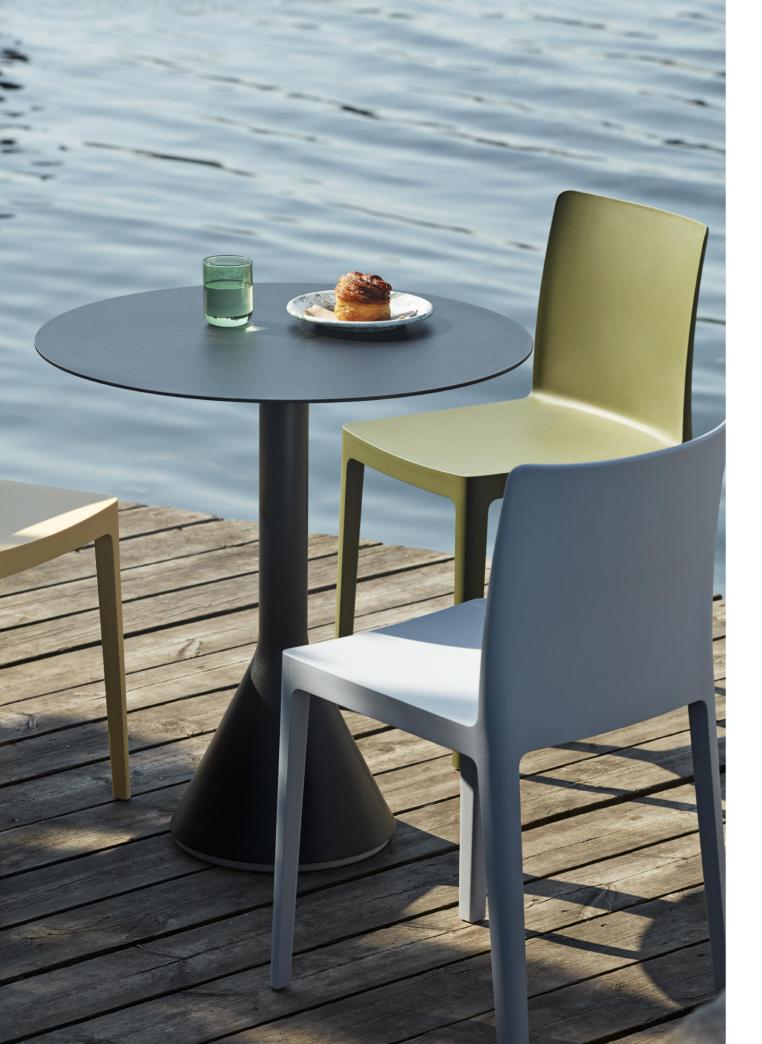

### **TERRAZZO TABLE** DESIGN BY DANIEL ENOKSSON

Swedish designer Daniel Enoksson's Terrazzo Table features a round- or square-shaped table top crafted in highly functional electro-galvanized steel and powder coated to make it extra resilient. For the designer, terrazzo was an obvious choice to use as the base, partly due to its excellent durable properties, but more importantly, it has such a unique and distinctive finish that makes an effective contrast against the stark simplicity of the table top. Designed to withstand the outdoor environment, the table is suitable for all kinds of indoor and outdoor use.

Terrazzo Table Round anthracite tabletop, grey terrazzo base

Terrazzo Table Round anthracite tabletop, grey terrazzo base

Hee Dininc Chair rust, Terrazzo Table sky grey tabletop, red base

Terrazzo Table Round anthracite tabletop, grey terrazzo base

Terrazzo Table Round High anthracite tabletop, grey terrazzo base