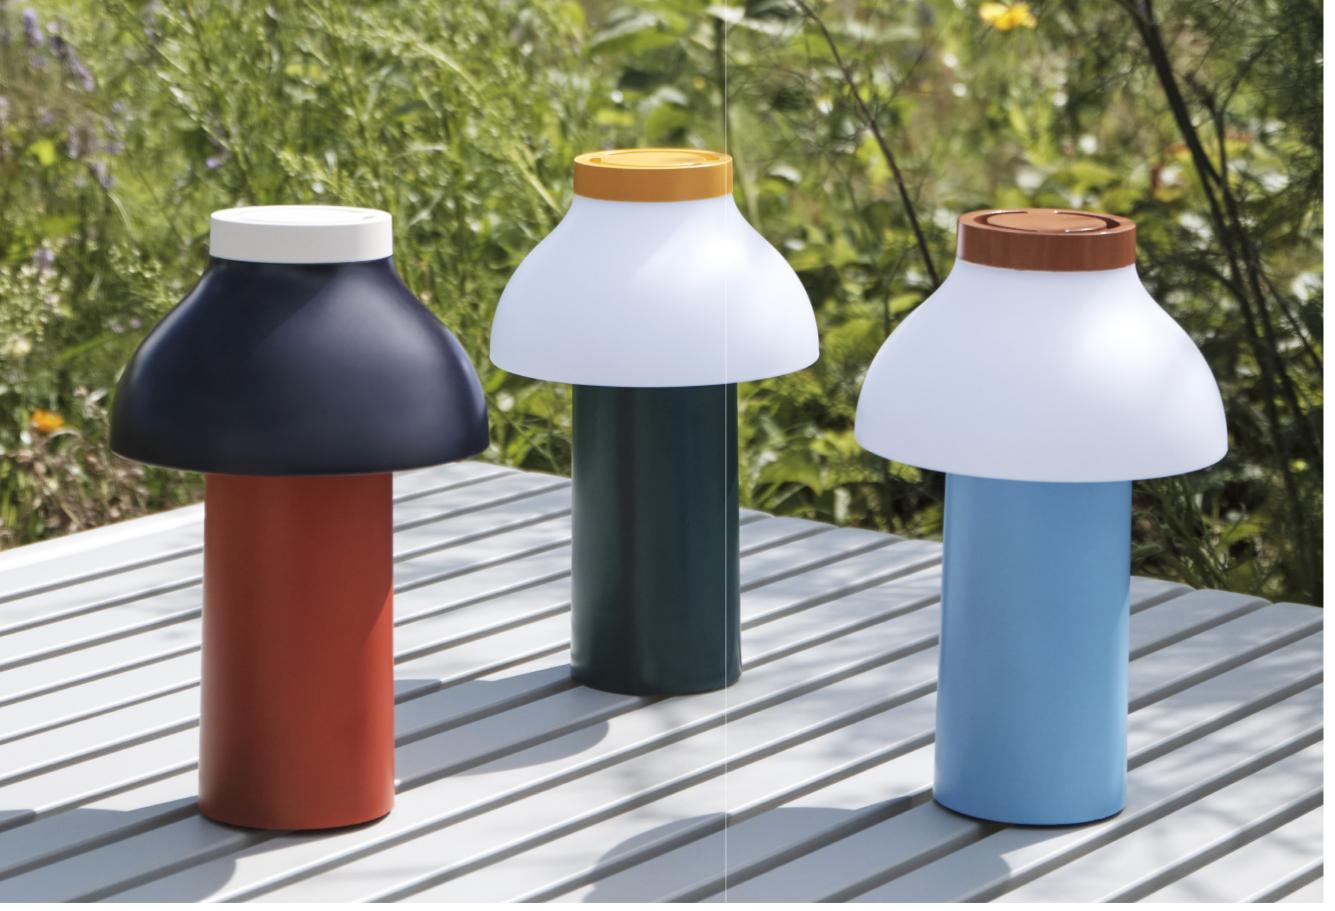

### **PC PORTABLE** DESIGN BY PIERRE CHARPIN

Pierre Charpin's PC Portable Lamp is a refined and portable freestanding lamp for indoor and outdoor use. Constructed in robust plastic and featuring a matte scratch- and water- resistant finish, its battery-powered design gives the freedom and flexibility to move it anywhere. The light source is hidden from view by a polycarbonate diffuser, available with both downlight and ambient output options, depending on the desired use. The PC Portable Lamps are available in several mono-colour designs or a selection of playful colour combinations, making them ideal for table lighting in numerous domestic environments, as well as at cafés, restaurants and other public areas.

PC Portable dusty red

PC Portable blue

PC Portable collection

PC Portable blue

PC Portable white