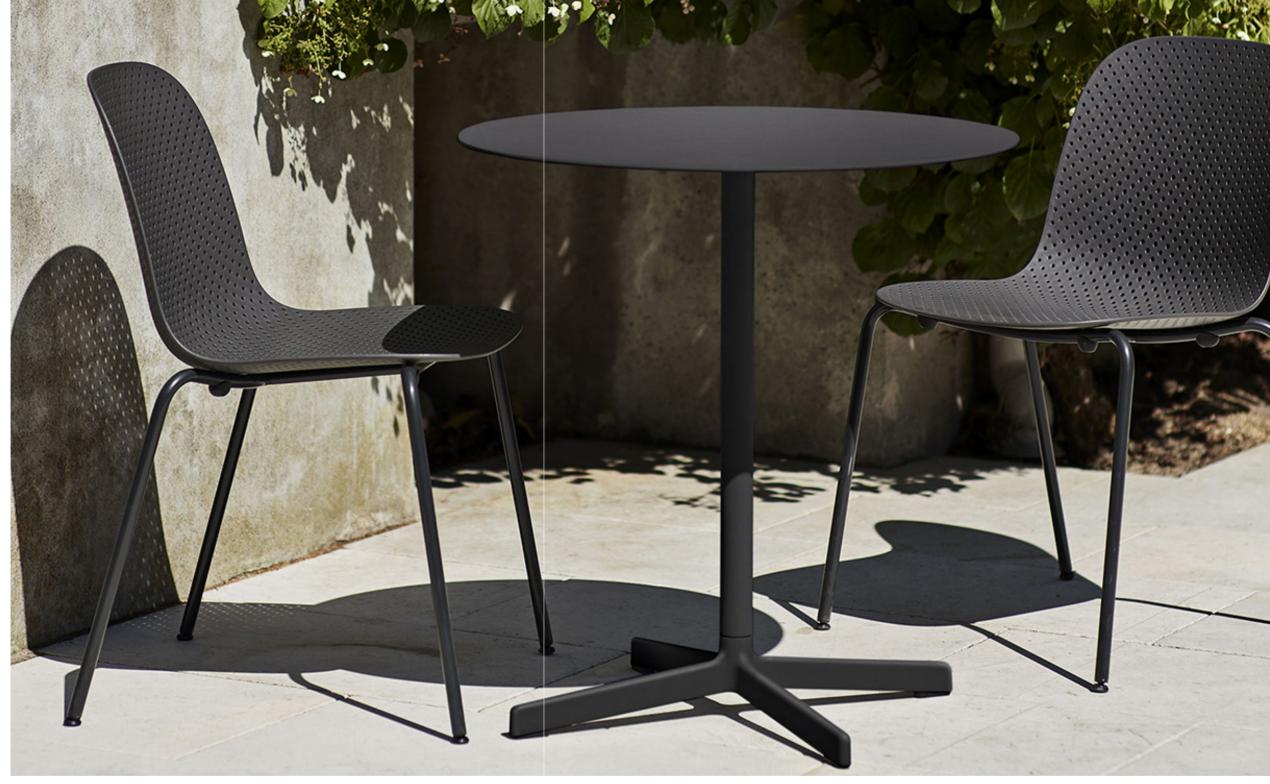

### HEE DESIGN BY HEE WELLING

The philosophy behind the Hee Series was to take an archetypal chair and perfect it down to the last detail while cutting the essentials to the bone. The goal was to create a contemporary chair to fit into a wide range of contexts. The attempt was a great success, resulting in the pragmatic and easily decoded Hee series. Like a line drawing, it wraps metres of metal wire into neat, straight lines in three versions: bar stool, lounge chair and dining chair. Stackable and weatherproof, the wide assortment of colours and designs make Hee suitable for numerous indoor and outdoor contexts, such as bars and restaurants, as well as public spaces and home environments.

Hee Dining Chair black

Hee Dining Chair black, Hee Dining Chair fall green, Terrazzo Table Round anthracite grey base

Hee Dining Chair black, Terrazzo Table anthracite

Hee Bar Stool, asphalt grey

Hee Lounge Chair black