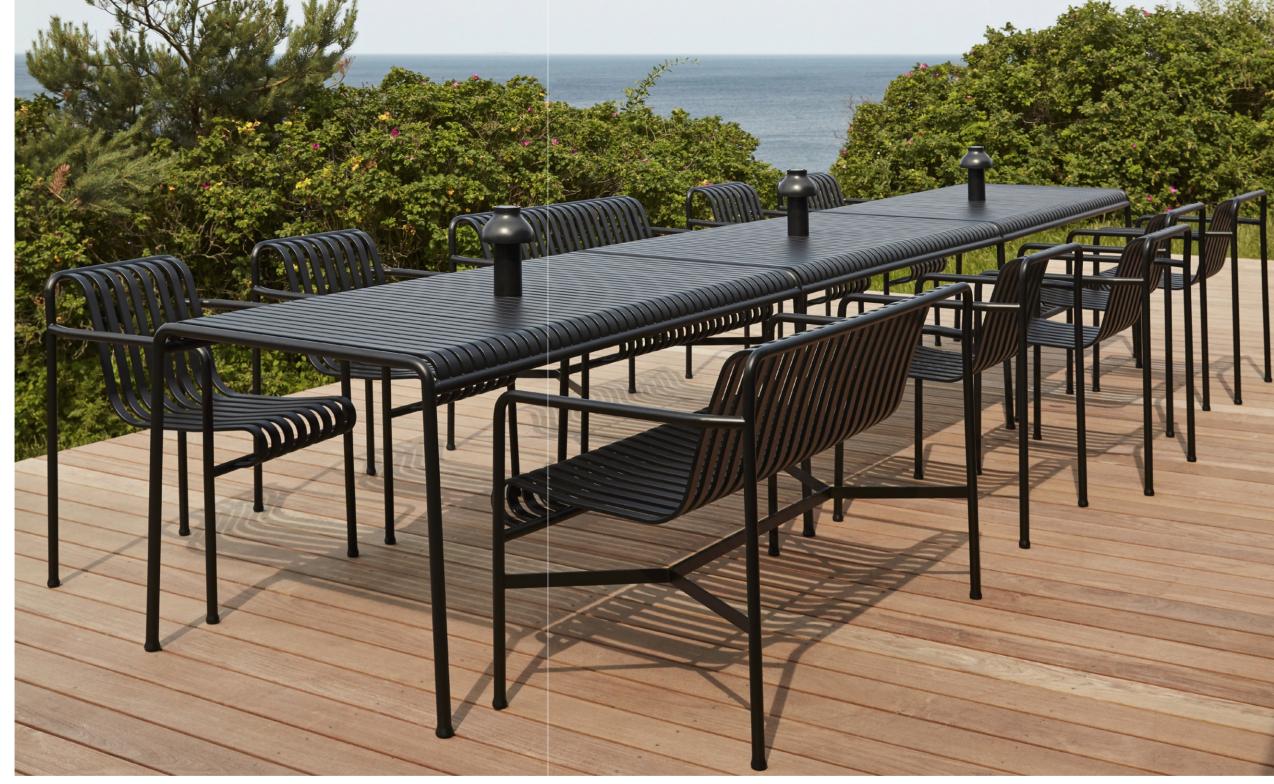

### **PALISSADE** DESIGN BY RONAN & ERWAN BOUROULLEC

Designed by French brothers Ronan and Erwan Bouroullec, Palissade is a collection of outdoor furniture for HAY in powder coated or hot galvanised steel. United by a common principle of symmetrical geometry, the Palissade collection is engineered to reproduce the same visual simplicity and core strength throughout. Designed in colour and form to integrate effortlessly into a natural landscape or urban setting, Palissade is intended to be used over a longer period of time and become more beautiful over the years. The collection is suited to a wide variety of environments, from cafés and restaurants to gardens, terraces and balconies.

Palissade Collection anthracite

Palissade Chaise Longue anthracite

Palissade Lounge Chair Low, Palissade Chaise Longue olive

Palissade Collection sky grey

Palissade Dining Armchair, Palissade Table hot galvanised

Palissade Lounge Chair Low hot galvanised

Palissade Chaise Longue anthracite

Palissade Stool hot galvanised

Palissade Dining Chair, Palissade Table sky grey

Palissade Dining Bench without armrest, Palissade Stool olive