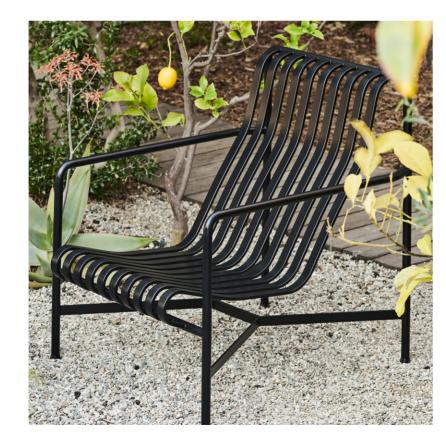

### **PALISSADE** DESIGN BY RONAN & ERWAN BOUROULLEC

Designed by French brothers Ronan and Erwan Bouroullec, Palissade is a collection of outdoor furniture for HAY in powder coated or hot galvanised steel. United by a common principle of symmetrical geometry, the Palissade collection is engineered to reproduce the same visual simplicity and core strength throughout. Designed in colour and form to integrate effortlessly into a natural landscape or urban setting, Palissade is intended to be used over a longer period of time and become more beautiful over the years. The collection is suited to a wide variety of environments, from cafés and restaurants to gardens, terraces and balconies.

Palissade Collection anthracite

Palissade Chaise Longue anthracite

Palissade Lounge Chair Low, Palissade Chaise Longue olive

Palissade Collection sky grey

Palissade Dining Armchair, Palissade Table hot galvanised

Palissade Lounge Chair Low hot galvanised

Palissade Chaise Longue anthracite

Palissade Stool hot galvanised

Palissade Dining Chair, Palissade Table sky grey

Palissade Dining Bench without armrest, Palissade Stool olive

Palissade Collection olive

Palissade Chair, Palissade Bench, Palissade Table sky grey

Palissade Chair sky grey

Palissade Chaise Longue, Quilted Cushion with Headrest olive

Palissade Lounge Sofa hot galvanised

Palissade Lounge Chair Low anthracite

Palissade Collection anthracite

Palissade Cone Table, Palissade Armchair olive

Palissade Cone Table, Palissade Armchair anthracite

Palissade Cone Table, Palissade Armchair olive

Palissade Lounge Chair Low, Palissade Lounge Chair with Quilted Cushion olive

Palissade Armchair with Seat Cushion olive

Palissade Lounge Chair High anthracite with Quilted Cushion sky grey, Palissade Ottoman anthracite