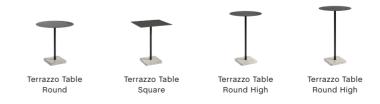

### **TERRAZZO TABLE** DESIGN BY DANIEL ENOKSSON

Swedish designer Daniel Enoksson's Terrazzo Table features a round- or square-shaped table top crafted in highly functional electro-galvanized steel and powder coated to make it extra resilient. For the designer, terrazzo was an obvious choice to use as the base, partly due to its excellent durable properties, but more importantly, it has such a unique and distinctive finish that makes an effective contrast against the stark simplicity of the table top. Designed to withstand the outdoor environment, the table is suitable for all kinds of indoor and outdoor use.

Terrazzo Table Round anthracite tabletop, grey terrazzo base

Terrazzo Table Round anthracite tabletop, grey terrazzo base

Hee Dininc Chair rust, Terrazzo Table sky grey tabletop, red base

Terrazzo Table Round anthracite tabletop, grey terrazzo base

Terrazzo Table Round High anthracite tabletop, grey terrazzo base