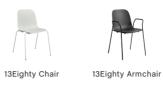

### **13EIGHTY** DESIGN BY SCHOLTEN & BAIJINGS

HAY's 13Eighty chair designed by Dutch designers Scholten & Baijings is aptly named after the number of tiny holes in the moulded polypropylene shell. These perforations create a characteristic aesthetic, where transparency and a play of light and shadows add to the chair's expression, while the variations in the sizes of the holes bring a sense of movement to the visual appearance. They also have a functional use in draining rainwater off when the chairs are used outdoors.

Available in a variety of designs, with or without armrests and stackable. 13Eighty is a versatile chair with possibilities for both indoor and outdoor contexts.

13Eighty Armchair chalk white shell, grey white base

13Eighty Armchair chalk white shell, grey white base

13Eighty is aptly named after the number of tiny holes in the moulded polypropylene shell