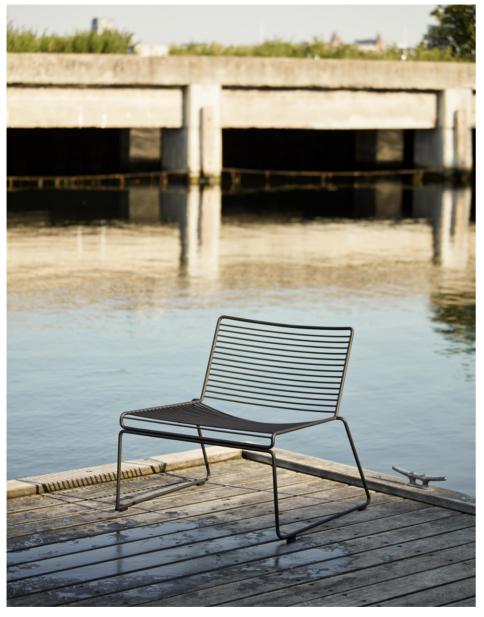

### HEE DESIGN BY HEE WELLING

The philosophy behind the Hee Series was to take an archetypal chair and perfect it down to the last detail while cutting the essentials to the bone. The goal was to create a contemporary chair to fit into a wide range of contexts. The attempt was a great success, resulting in the pragmatic and easily decoded Hee series. Like a line drawing, it wraps metres of metal wire into neat, straight lines in three versions: bar stool, lounge chair and dining chair. Stackable and weatherproof, the wide assortment of colours and designs make Hee suitable for numerous indoor and outdoor contexts, such as bars and restaurants, as well as public spaces and home environments.

Hee Dining Chair black

Hee Dining Chair black, Hee Dining Chair fall green, Terrazzo Table Round anthracite grey base

Hee Dining Chair black, Terrazzo Table anthracite

Hee Bar Stool, asphalt grey

Hee Lounge Chair black