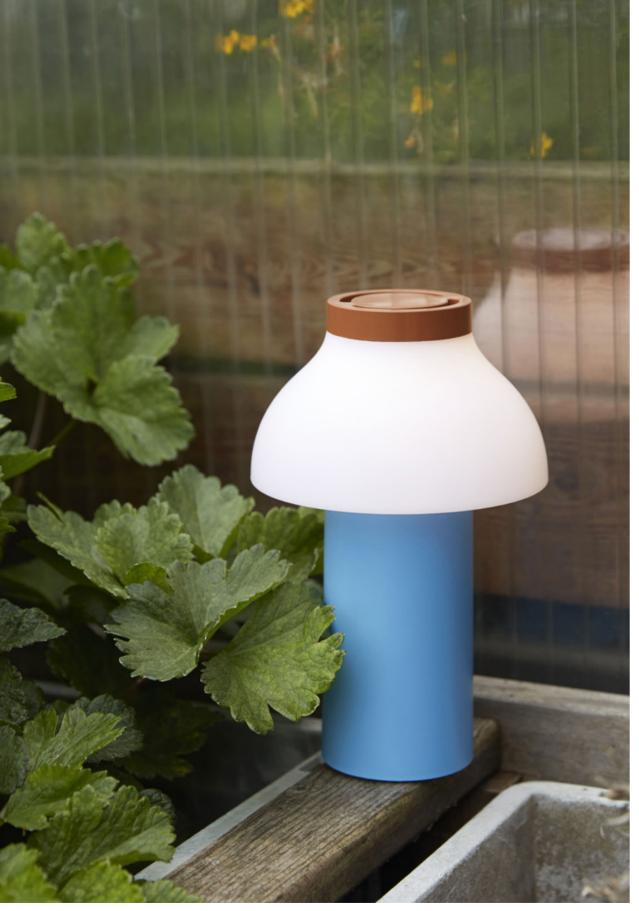

### **PC PORTABLE** DESIGN BY PIERRE CHARPIN

Pierre Charpin's PC Portable Lamp is a refined and portable freestanding lamp for indoor and outdoor use. Constructed in robust plastic and featuring a matte scratch- and water- resistant finish, its battery-powered design gives the freedom and flexibility to move it anywhere. The light source is hidden from view by a polycarbonate diffuser, available with both downlight and ambient output options, depending on the desired use. The PC Portable Lamps are available in several mono-colour designs or a selection of playful colour combinations, making them ideal for table lighting in numerous domestic environments, as well as at cafés, restaurants and other public areas.

PC Portable dusty red

PC Portable blue

PC Portable collection

PC Portable blue

PC Portable white