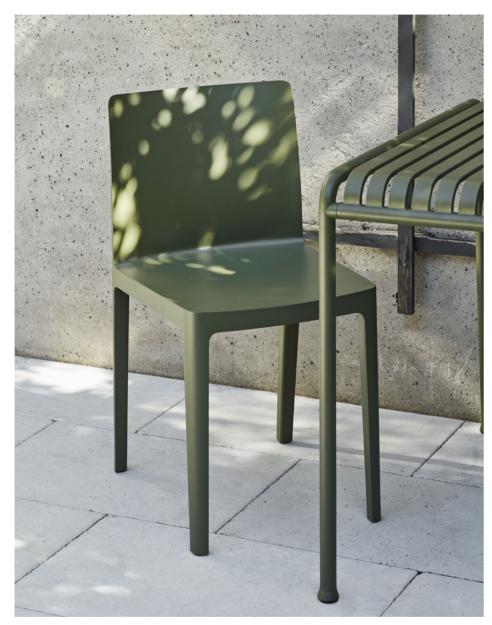

### ÉLÉMENTAIRE DESIGN BY RONAN AND ERWAN BOUROULLEC

With Élémentaire, Ronan and Erwan Bouroullec set out to create a chair that is both aesthetically and physically balanced. A mélange of years of work and experience, Élémentaire uses the latest technology to create a chair that is robust enough to be a long-lasting object while still appearing delicate. Precise proportions and a clear profile give Élémentaire a charm that allows it to stand out on its own or look strong in a group. Designed for everyday life, Élémentaire fulfils basic needs in a balance of beauty and strength.

Élémentaire Collection

Élémentaire olive

Élémentaire anthracite