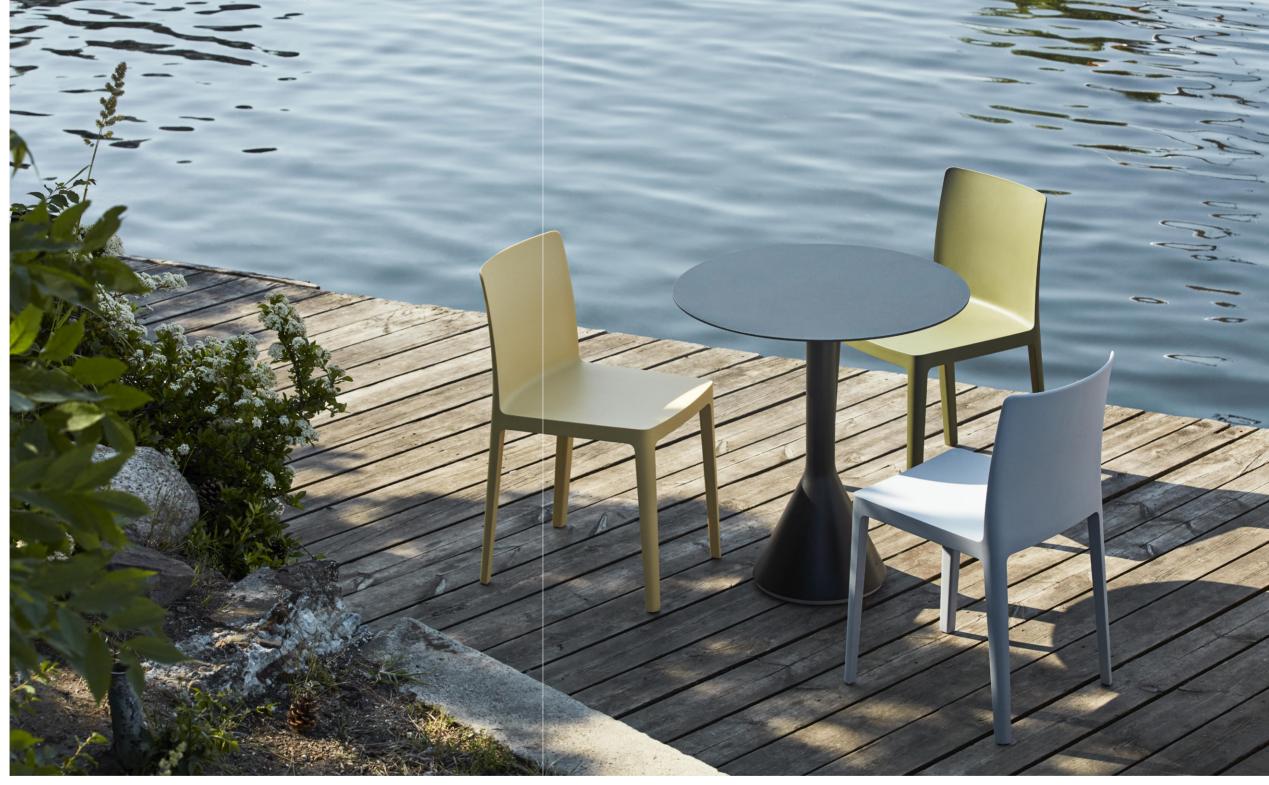

### ÉLÉMENTAIRE DESIGN BY RONAN AND ERWAN BOUROULLEC

With Élémentaire, Ronan and Erwan Bouroullec set out to create a chair that is both aesthetically and physically balanced. A mélange of years of work and experience, Élémentaire uses the latest technology to create a chair that is robust enough to be a long-lasting object while still appearing delicate. Precise proportions and a clear profile give Élémentaire a charm that allows it to stand out on its own or look strong in a group. Designed for everyday life, Élémentaire fulfils basic needs in a balance of beauty and strength.

Élémentaire Collection

Élémentaire olive

Élémentaire anthracite

### **TERRAZZO TABLE** DESIGN BY DANIEL ENOKSSON

Swedish designer Daniel Enoksson's Terrazzo Table features a round- or square-shaped table top crafted in highly functional electro-galvanized steel and powder coated to make it extra resilient. For the designer, terrazzo was an obvious choice to use as the base, partly due to its excellent durable properties, but more importantly, it has such a unique and distinctive finish that makes an effective contrast against the stark simplicity of the table top. Designed to withstand the outdoor environment, the table is suitable for all kinds of indoor and outdoor use.

Terrazzo Table Round anthracite tabletop, grey terrazzo base

Terrazzo Table Round anthracite tabletop, grey terrazzo base

Hee Dininc Chair rust, Terrazzo Table sky grey tabletop, red base

Terrazzo Table Round anthracite tabletop, grey terrazzo base