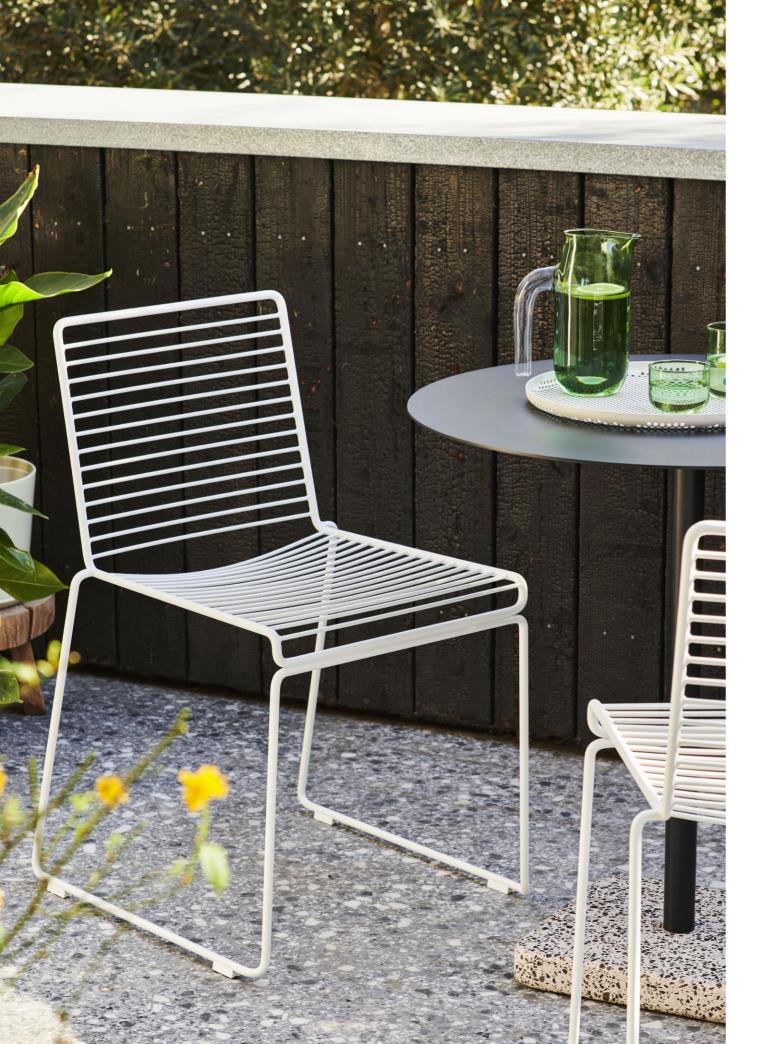

### HEE DESIGN BY HEE WELLING

The philosophy behind the Hee Series was to take an archetypal chair and perfect it down to the last detail while cutting the essentials to the bone. The goal was to create a contemporary chair to fit into a wide range of contexts. The attempt was a great success, resulting in the pragmatic and easily decoded Hee series. Like a line drawing, it wraps metres of metal wire into neat, straight lines in three versions: bar stool, lounge chair and dining chair. Stackable and weatherproof, the wide assortment of colours and designs make Hee suitable for numerous indoor and outdoor contexts, such as bars and restaurants, as well as public spaces and home environments.

Hee Dining Chair white