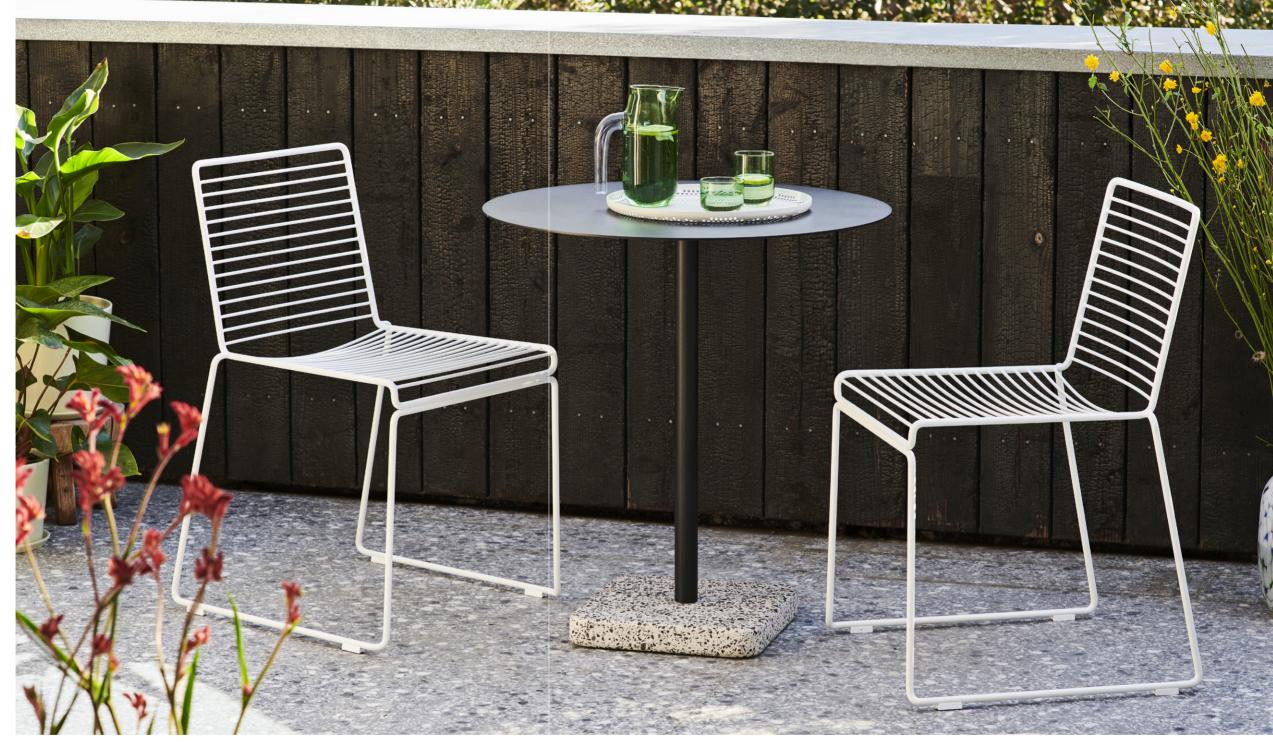

### **13EIGHTY** DESIGN BY SCHOLTEN & BAIJINGS

HAY's 13Eighty chair designed by Dutch designers Scholten & Baijings is aptly named after the number of tiny holes in the moulded polypropylene shell. These perforations create a characteristic aesthetic, where transparency and a play of light and shadows add to the chair's expression, while the variations in the sizes of the holes bring a sense of movement to the visual appearance. They also have a functional use in draining rainwater off when the chairs are used outdoors.

Available in a variety of designs, with or without armrests and stackable. 13Eighty is a versatile chair with possibilities for both indoor and outdoor contexts.

13Eighty Armchair chalk white shell, grey white base

13Eighty Armchair chalk white shell, grey white base

13Eighty is aptly named after the number of tiny holes in the moulded polypropylene shell