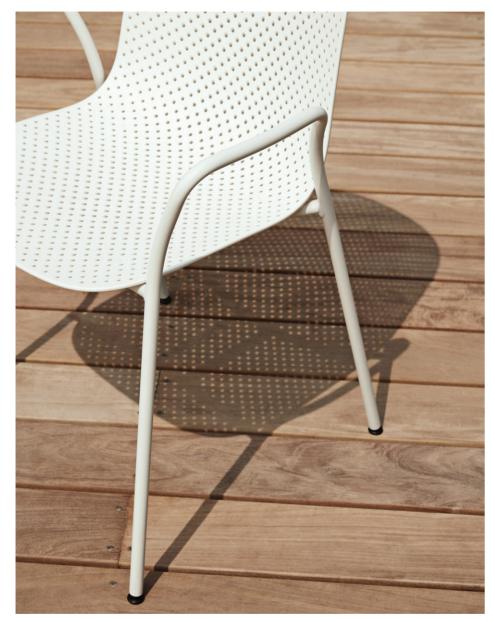

### **13EIGHTY** DESIGN BY SCHOLTEN & BAIJINGS

HAY's 13Eighty chair designed by Dutch designers Scholten & Baijings is aptly named after the number of tiny holes in the moulded polypropylene shell. These perforations create a characteristic aesthetic, where transparency and a play of light and shadows add to the chair's expression, while the variations in the sizes of the holes bring a sense of movement to the visual appearance. They also have a functional use in draining rainwater off when the chairs are used outdoors.

Available in a variety of designs, with or without armrests and stackable. 13Eighty is a versatile chair with possibilities for both indoor and outdoor contexts.

13Eighty Armchair chalk white shell, grey white base

13Eighty Armchair chalk white shell, grey white base

13Eighty is aptly named after the number of tiny holes in the moulded polypropylene shell