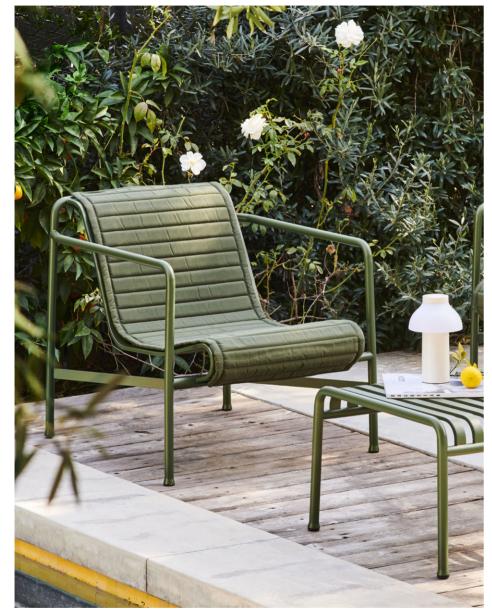

### **PALISSADE** DESIGN BY RONAN & ERWAN BOUROULLEC

Designed by French brothers Ronan and Erwan Bouroullec, Palissade is a collection of outdoor furniture for HAY in powder coated or hot galvanised steel. United by a common principle of symmetrical geometry, the Palissade collection is engineered to reproduce the same visual simplicity and core strength throughout. Designed in colour and form to integrate effortlessly into a natural landscape or urban setting, Palissade is intended to be used over a longer period of time and become more beautiful over the years. The collection is suited to a wide variety of environments, from cafés and restaurants to gardens, terraces and balconies.

Palissade Lounge Chair Low, Palissade Lounge Chair with Quilted Cushion olive

Palissade Armchair with Seat Cushion olive

Palissade Lounge Chair High anthracite with Quilted Cushion sky grey, Palissade Ottoman anthracite