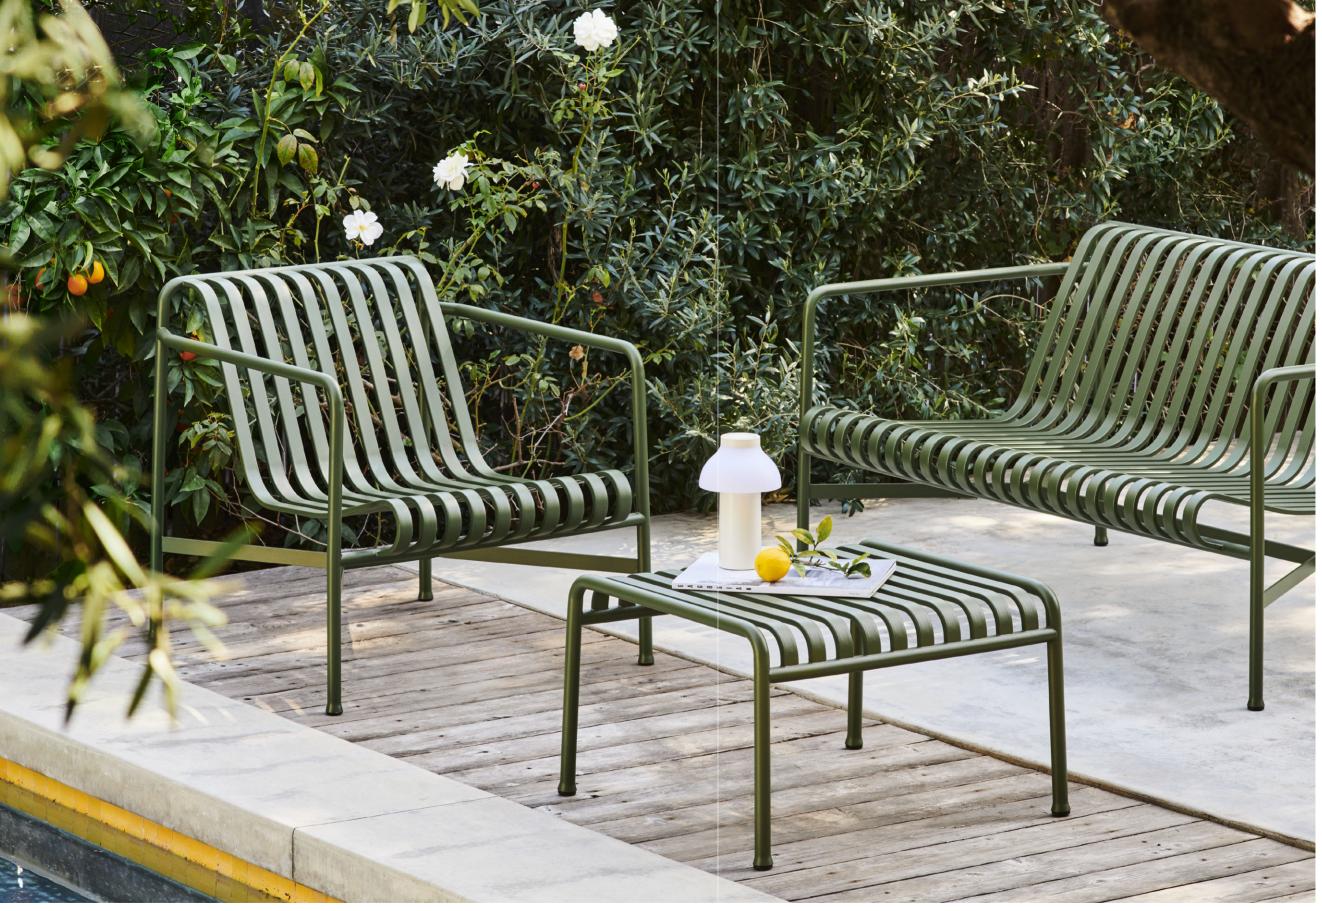

### **PALISSADE** DESIGN BY RONAN & ERWAN BOUROULLEC

Designed by French brothers Ronan and Erwan Bouroullec, Palissade is a collection of outdoor furniture for HAY in powder coated or hot galvanised steel. United by a common principle of symmetrical geometry, the Palissade collection is engineered to reproduce the same visual simplicity and core strength throughout. Designed in colour and form to integrate effortlessly into a natural landscape or urban setting, Palissade is intended to be used over a longer period of time and become more beautiful over the years. The collection is suited to a wide variety of environments, from cafés and restaurants to gardens, terraces and balconies.

Palissade Collection olive

Palissade Chair, Palissade Bench, Palissade Table sky grey

Palissade Chair sky grey

Palissade Chaise Longue, Quilted Cushion with Headrest olive

Palissade Lounge Sofa hot galvanised

Palissade Lounge Chair Low anthracite

Palissade Collection anthracite

Palissade Cone Table, Palissade Armchair olive

Palissade Cone Table, Palissade Armchair anthracite

Palissade Cone Table, Palissade Armchair olive