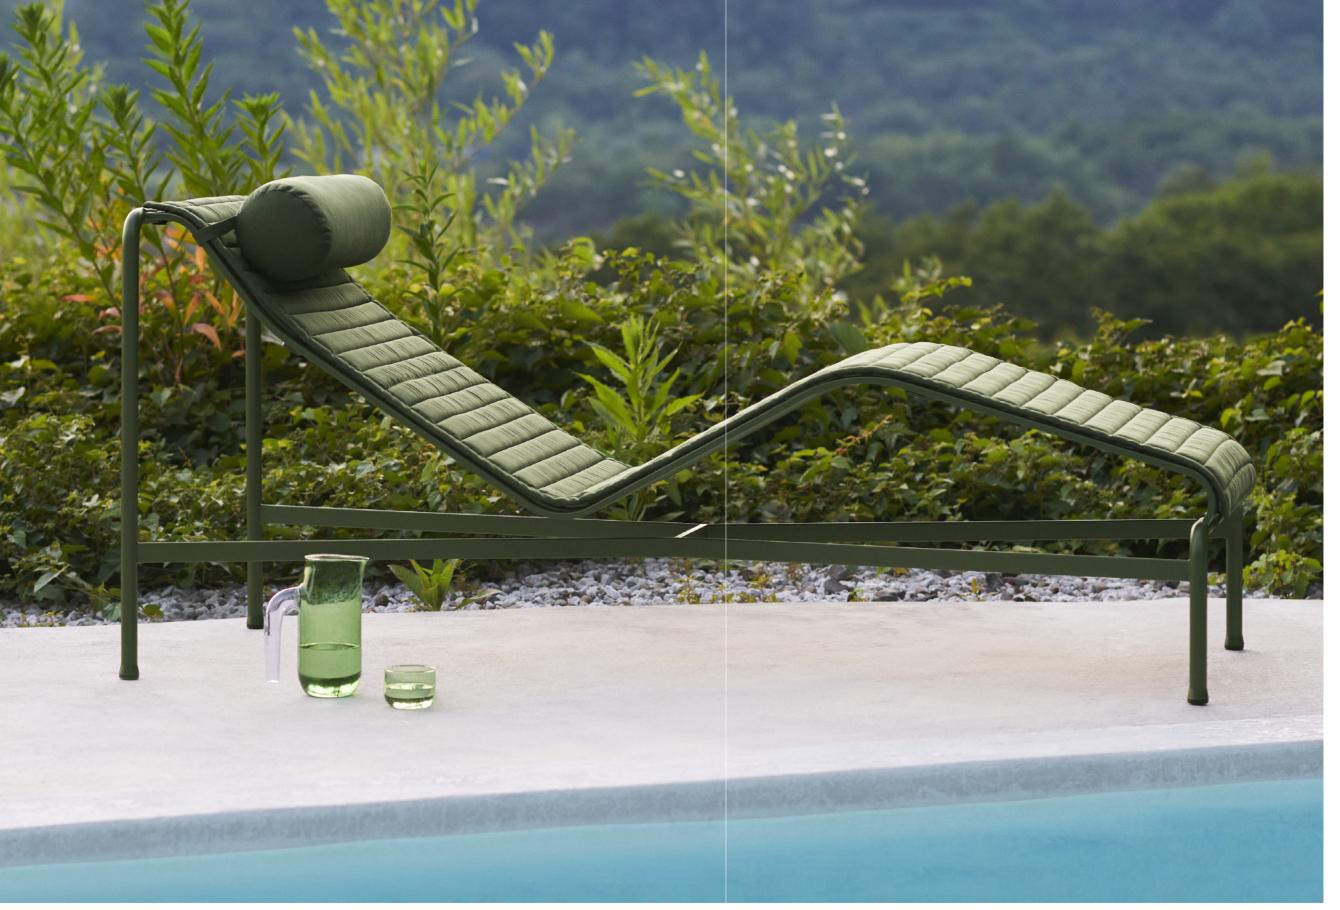

### **PALISSADE** DESIGN BY RONAN & ERWAN BOUROULLEC

Designed by French brothers Ronan and Erwan Bouroullec, Palissade is a collection of outdoor furniture for HAY in powder coated or hot galvanised steel. United by a common principle of symmetrical geometry, the Palissade collection is engineered to reproduce the same visual simplicity and core strength throughout. Designed in colour and form to integrate effortlessly into a natural landscape or urban setting, Palissade is intended to be used over a longer period of time and become more beautiful over the years. The collection is suited to a wide variety of environments, from cafés and restaurants to gardens, terraces and balconies.

Palissade Collection olive

Palissade Chair, Palissade Bench, Palissade Table sky grey

Palissade Chair sky grey

Palissade Chaise Longue, Quilted Cushion with Headrest olive

Palissade Lounge Sofa hot galvanised