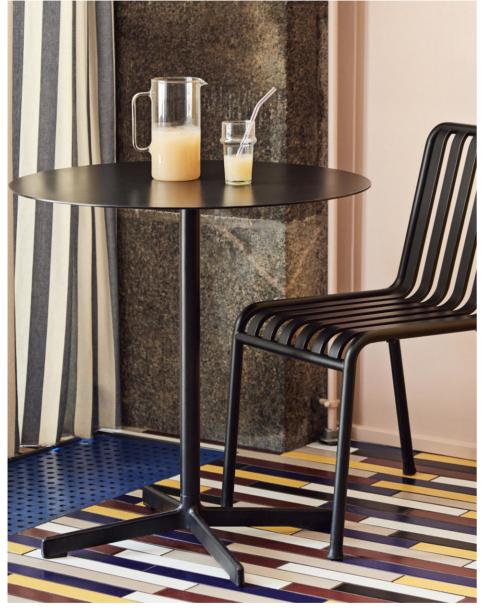

### **TERRAZZO TABLE** DESIGN BY DANIEL ENOKSSON

Swedish designer Daniel Enoksson's Terrazzo Table features a round- or square-shaped table top crafted in highly functional electro-galvanized steel and powder coated to make it extra resilient. For the designer, terrazzo was an obvious choice to use as the base, partly due to its excellent durable properties, but more importantly, it has such a unique and distinctive finish that makes an effective contrast against the stark simplicity of the table top. Designed to withstand the outdoor environment, the table is suitable for all kinds of indoor and outdoor use.

Terrazzo Table Round anthracite tabletop, grey terrazzo base

Terrazzo Table Round anthracite tabletop, grey terrazzo base

Hee Dininc Chair rust, Terrazzo Table sky grey tabletop, red base

Terrazzo Table Round anthracite tabletop, grey terrazzo base