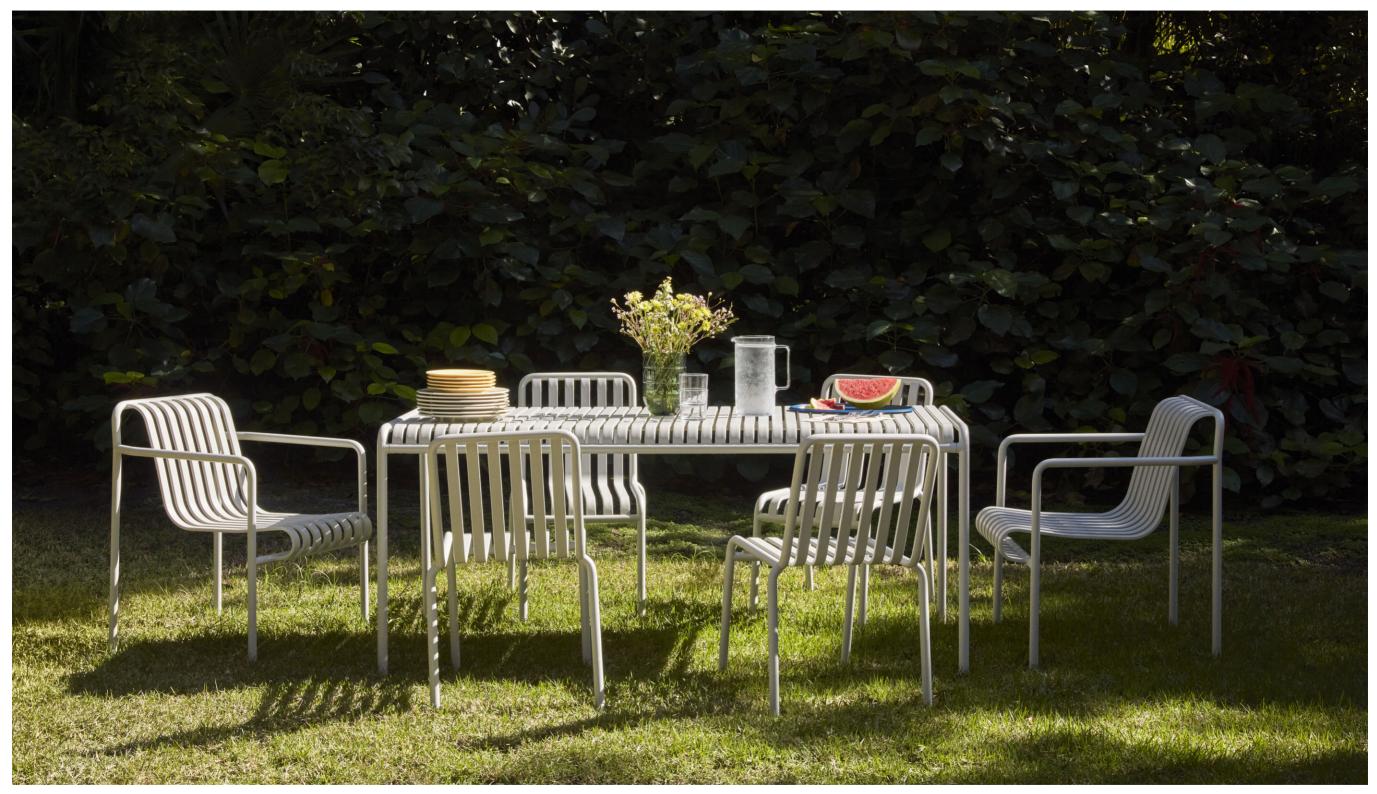

### **PALISSADE** DESIGN BY RONAN & ERWAN BOUROULLEC

Designed by French brothers Ronan and Erwan Bouroullec, Palissade is a collection of outdoor furniture for HAY in powder coated or hot galvanised steel. United by a common principle of symmetrical geometry, the Palissade collection is engineered to reproduce the same visual simplicity and core strength throughout. Designed in colour and form to integrate effortlessly into a natural landscape or urban setting, Palissade is intended to be used over a longer period of time and become more beautiful over the years. The collection is suited to a wide variety of environments, from cafés and restaurants to gardens, terraces and balconies.

Palissade Collection anthracite

Palissade Chaise Longue anthracite

Palissade Lounge Chair Low, Palissade Chaise Longue olive

Palissade Collection sky grey

Palissade Dining Armchair, Palissade Table hot galvanised

Palissade Lounge Chair Low hot galvanised

Palissade Chaise Longue anthracite

Palissade Stool hot galvanised

Palissade Dining Chair, Palissade Table sky grey

Palissade Dining Bench without armrest, Palissade Stool olive

Palissade Collection olive

Palissade Chair, Palissade Bench, Palissade Table sky grey

Palissade Chair sky grey

Palissade Chaise Longue, Quilted Cushion with Headrest olive

Palissade Lounge Sofa hot galvanised

Palissade Lounge Chair Low anthracite

Palissade Collection anthracite

Palissade Cone Table, Palissade Armchair olive

Palissade Cone Table, Palissade Armchair anthracite

Palissade Cone Table, Palissade Armchair olive

Palissade Lounge Chair Low, Palissade Lounge Chair with Quilted Cushion olive

Palissade Armchair with Seat Cushion olive

Palissade Lounge Chair High anthracite with Quilted Cushion sky grey, Palissade Ottoman anthracite