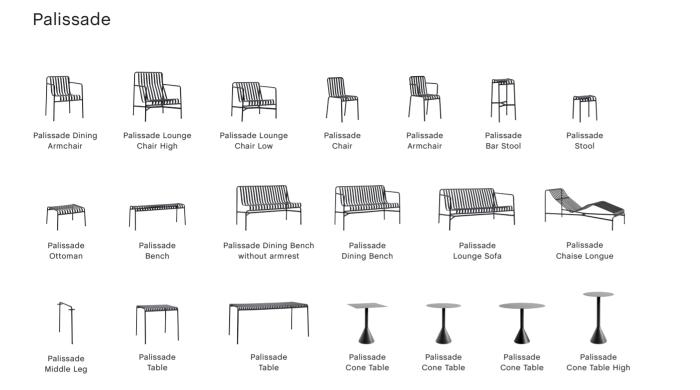

### **PALISSADE** DESIGN BY RONAN & ERWAN BOUROULLEC

Designed by French brothers Ronan and Erwan Bouroullec, Palissade is a collection of outdoor furniture for HAY in powder coated or hot galvanised steel. United by a common principle of symmetrical geometry, the Palissade collection is engineered to reproduce the same visual simplicity and core strength throughout. Designed in colour and form to integrate effortlessly into a natural landscape or urban setting, Palissade is intended to be used over a longer period of time and become more beautiful over the years. The collection is suited to a wide variety of environments, from cafés and restaurants to gardens, terraces and balconies.

Palissade Collection anthracite

Palissade Chaise Longue anthracite

Palissade Lounge Chair Low, Palissade Chaise Longue olive

Palissade Collection sky grey

Palissade Dining Armchair, Palissade Table hot galvanised

Palissade Lounge Chair Low hot galvanised

Palissade Chaise Longue anthracite

Palissade Stool hot galvanised

Palissade Dining Chair, Palissade Table sky grey

Palissade Dining Bench without armrest, Palissade Stool olive

Palissade Collection olive

Palissade Chair, Palissade Bench, Palissade Table sky grey

Palissade Chair sky grey

Palissade Chaise Longue, Quilted Cushion with Headrest olive

Palissade Lounge Sofa hot galvanised

Palissade Lounge Chair Low anthracite

Palissade Collection anthracite

Palissade Cone Table, Palissade Armchair olive

Palissade Cone Table, Palissade Armchair anthracite

Palissade Cone Table, Palissade Armchair olive

Palissade Lounge Chair Low, Palissade Lounge Chair with Quilted Cushion olive

Palissade Armchair with Seat Cushion olive

Palissade Lounge Chair High anthracite with Quilted Cushion sky grey, Palissade Ottoman anthracite