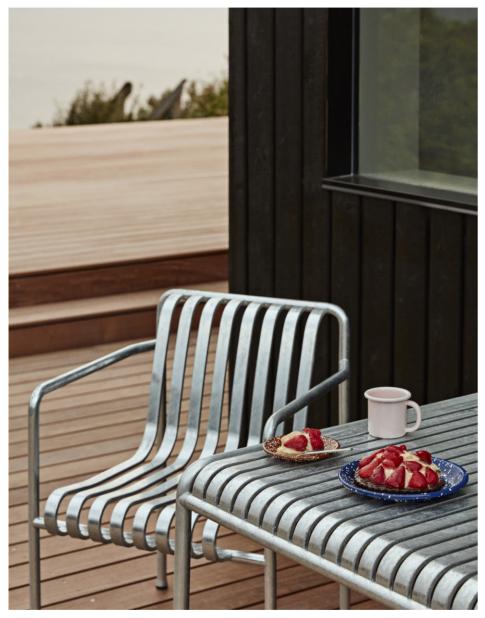

### **PALISSADE** DESIGN BY RONAN & ERWAN BOUROULLEC

Designed by French brothers Ronan and Erwan Bouroullec, Palissade is a collection of outdoor furniture for HAY in powder coated or hot galvanised steel. United by a common principle of symmetrical geometry, the Palissade collection is engineered to reproduce the same visual simplicity and core strength throughout. Designed in colour and form to integrate effortlessly into a natural landscape or urban setting, Palissade is intended to be used over a longer period of time and become more beautiful over the years. The collection is suited to a wide variety of environments, from cafés and restaurants to gardens, terraces and balconies.

Palissade Collection anthracite

Palissade Chaise Longue anthracite

Palissade Lounge Chair Low, Palissade Chaise Longue olive

Palissade Collection sky grey

Palissade Dining Armchair, Palissade Table hot galvanised

Palissade Lounge Chair Low hot galvanised

Palissade Chaise Longue anthracite

Palissade Stool hot galvanised

Palissade Dining Chair, Palissade Table sky grey

Palissade Dining Bench without armrest, Palissade Stool olive

Palissade Collection olive

Palissade Chair, Palissade Bench, Palissade Table sky grey

Palissade Chair sky grey

Palissade Chaise Longue, Quilted Cushion with Headrest olive

Palissade Lounge Sofa hot galvanised

Palissade Lounge Chair Low anthracite

Palissade Collection anthracite

Palissade Cone Table, Palissade Armchair olive

Palissade Cone Table, Palissade Armchair anthracite

Palissade Cone Table, Palissade Armchair olive

Palissade Lounge Chair Low, Palissade Lounge Chair with Quilted Cushion olive

Palissade Armchair with Seat Cushion olive

Palissade Lounge Chair High anthracite with Quilted Cushion sky grey, Palissade Ottoman anthracite