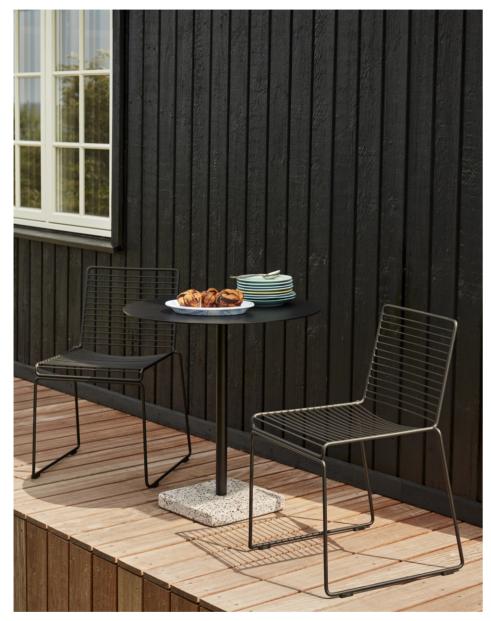

Hee Dining Chair black

Hee Dining Chair black, Hee Dining Chair fall green, Terrazzo Table Round anthracite grey base

Hee Dining Chair black, Terrazzo Table anthracite

Hee Bar Stool, asphalt grey

Hee Lounge Chair black

### **TERRAZZO TABLE** DESIGN BY DANIEL ENOKSSON

Swedish designer Daniel Enoksson's Terrazzo Table features a round- or square-shaped table top crafted in highly functional electro-galvanized steel and powder coated to make it extra resilient. For the designer, terrazzo was an obvious choice to use as the base, partly due to its excellent durable properties, but more importantly, it has such a unique and distinctive finish that makes an effective contrast against the stark simplicity of the table top. Designed to withstand the outdoor environment, the table is suitable for all kinds of indoor and outdoor use.

Terrazzo Table Round anthracite tabletop, grey terrazzo base

Terrazzo Table Round anthracite tabletop, grey terrazzo base

Hee Dininc Chair rust, Terrazzo Table sky grey tabletop, red base

Terrazzo Table Round anthracite tabletop, grey terrazzo base