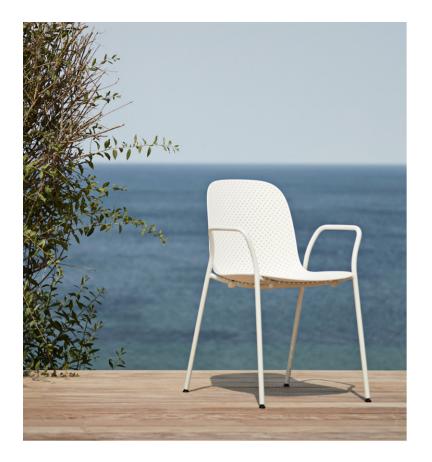

### **13EIGHTY** DESIGN BY SCHOLTEN & BAIJINGS

HAY's 13Eighty chair designed by Dutch designers Scholten & Baijings is aptly named after the number of tiny holes in the moulded polypropylene shell. These perforations create a characteristic aesthetic, where transparency and a play of light and shadows add to the chair's expression, while the variations in the sizes of the holes bring a sense of movement to the visual appearance. They also have a functional use in draining rainwater off when the chairs are used outdoors.

Available in a variety of designs, with or without armrests and stackable. 13Eighty is a versatile chair with possibilities for both indoor and outdoor contexts.

13Eighty Armchair chalk white shell, grey white base

13Eighty Armchair chalk white shell, grey white base

13Eighty is aptly named after the number of tiny holes in the moulded polypropylene shell