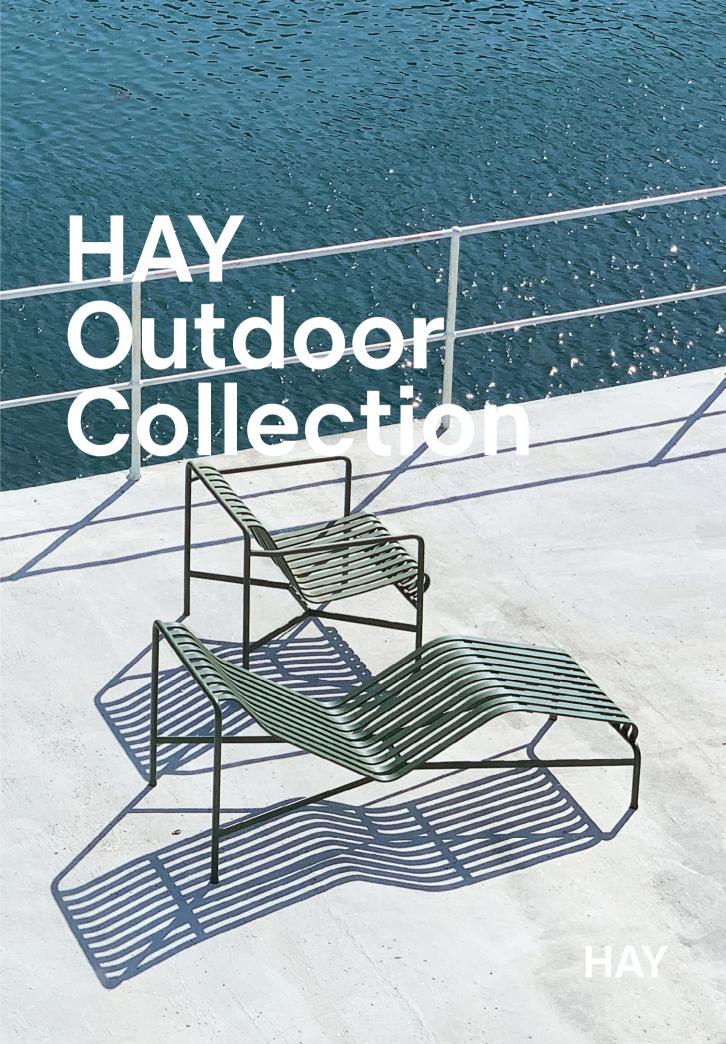

# HAY Outdoor

HAY's extensive range of outdoor furniture allows you to create a personalised balcony, patio or garden. Designed to make the most of any outside space, the assortment includes dining chairs and tables, lounge furniture, coffee tables, benches, ottomans and bar tables and stools in a variety of sizes, colours and styles. Made in durable, weatherproof materials such as steel with outdoor powder coating, hot galvanized steel or terrazzo that can withstand the elements and are easy to clean and maintain, HAY'S outdoor furniture enables you to enjoy outdoor life all year round. From the versatility of Palissade's clean, graphic lines to the compact Terrazzo Table and the stackable 13Eighty chair, HAY offers a modern and functional solution for all private and public outdoor contexts, whether it's al fresco dining, relaxing in the sun or waiting in an urban space.

Palissade Collection anthracite

Palissade Chaise Longue anthracite

Palissade Lounge Chair Low, Palissade Chaise Longue olive

Palissade Collection sky grey

Palissade Dining Armchair, Palissade Table hot galvanised

Palissade Lounge Chair Low hot galvanised

Palissade Chaise Longue anthracite

Palissade Stool hot galvanised

Palissade Dining Chair, Palissade Table sky grey

Palissade Dining Bench without armrest, Palissade Stool olive

Palissade Collection olive

Palissade Chair, Palissade Bench, Palissade Table sky grey

Palissade Chair sky grey

Palissade Chaise Longue, Quilted Cushion with Headrest olive

Palissade Lounge Sofa hot galvanised

Palissade Lounge Chair Low anthracite

Palissade Collection anthracite

Palissade Cone Table, Palissade Armchair olive

Palissade Cone Table, Palissade Armchair anthracite

Palissade Cone Table, Palissade Armchair olive

Palissade Lounge Chair Low, Palissade Lounge Chair with Quilted Cushion olive

Palissade Armchair with Seat Cushion olive

Palissade Lounge Chair High anthracite with Quilted Cushion sky grey, Palissade Ottoman anthracite