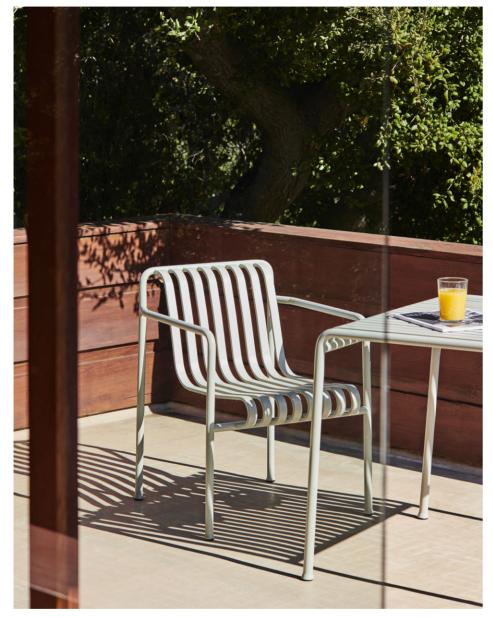

### **PALISSADE** DESIGN BY RONAN & ERWAN BOUROULLEC

Designed by French brothers Ronan and Erwan Bouroullec, Palissade is a collection of outdoor furniture for HAY in powder coated or hot galvanised steel. United by a common principle of symmetrical geometry, the Palissade collection is engineered to reproduce the same visual simplicity and core strength throughout. Designed in colour and form to integrate effortlessly into a natural landscape or urban setting, Palissade is intended to be used over a longer period of time and become more beautiful over the years. The collection is suited to a wide variety of environments, from cafés and restaurants to gardens, terraces and balconies.

Palissade Collection olive

Palissade Chair, Palissade Bench, Palissade Table sky grey

Palissade Chair sky grey

Palissade Chaise Longue, Quilted Cushion with Headrest olive

Palissade Lounge Sofa hot galvanised