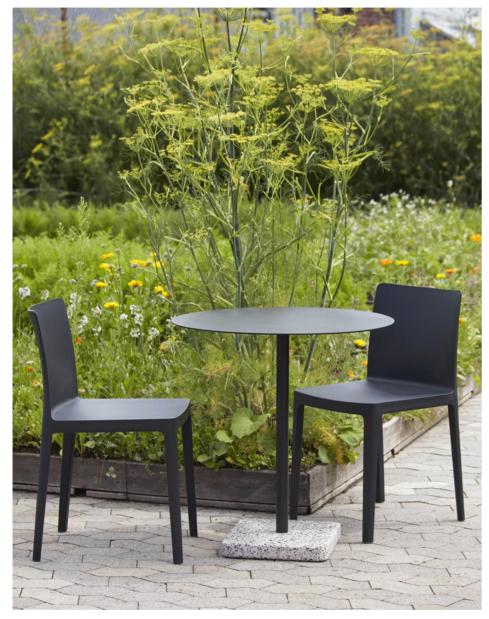

### ÉLÉMENTAIRE DESIGN BY RONAN AND ERWAN BOUROULLEC

With Élémentaire, Ronan and Erwan Bouroullec set out to create a chair that is both aesthetically and physically balanced. A mélange of years of work and experience, Élémentaire uses the latest technology to create a chair that is robust enough to be a long-lasting object while still appearing delicate. Precise proportions and a clear profile give Élémentaire a charm that allows it to stand out on its own or look strong in a group. Designed for everyday life, Élémentaire fulfils basic needs in a balance of beauty and strength.

Élémentaire Collection

Élémentaire olive

Élémentaire anthracite