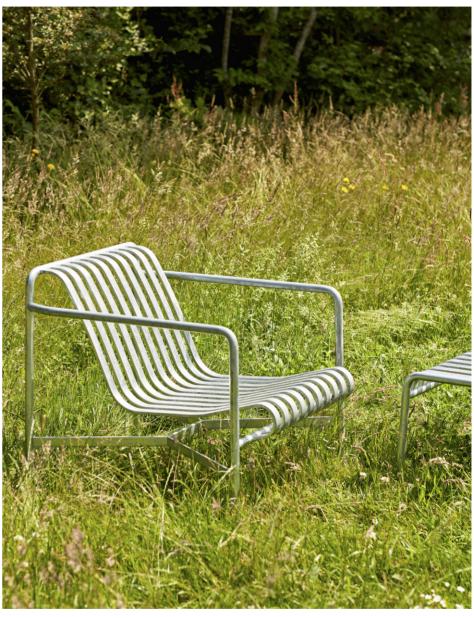

### **PALISSADE** DESIGN BY RONAN & ERWAN BOUROULLEC

Designed by French brothers Ronan and Erwan Bouroullec, Palissade is a collection of outdoor furniture for HAY in powder coated or hot galvanised steel. United by a common principle of symmetrical geometry, the Palissade collection is engineered to reproduce the same visual simplicity and core strength throughout. Designed in colour and form to integrate effortlessly into a natural landscape or urban setting, Palissade is intended to be used over a longer period of time and become more beautiful over the years. The collection is suited to a wide variety of environments, from cafés and restaurants to gardens, terraces and balconies.

Palissade Collection anthracite

Palissade Chaise Longue anthracite

Palissade Lounge Chair Low, Palissade Chaise Longue olive

Palissade Collection sky grey

Palissade Dining Armchair, Palissade Table hot galvanised

Palissade Lounge Chair Low hot galvanised

Palissade Chaise Longue anthracite

Palissade Stool hot galvanised

Palissade Dining Chair, Palissade Table sky grey

Palissade Dining Bench without armrest, Palissade Stool olive

Palissade Collection olive

Palissade Chair, Palissade Bench, Palissade Table sky grey

Palissade Chair sky grey

Palissade Chaise Longue, Quilted Cushion with Headrest olive

Palissade Lounge Sofa hot galvanised

Palissade Lounge Chair Low anthracite

Palissade Collection anthracite

Palissade Cone Table, Palissade Armchair olive

Palissade Cone Table, Palissade Armchair anthracite

Palissade Cone Table, Palissade Armchair olive

Palissade Lounge Chair Low, Palissade Lounge Chair with Quilted Cushion olive

Palissade Armchair with Seat Cushion olive

Palissade Lounge Chair High anthracite with Quilted Cushion sky grey, Palissade Ottoman anthracite