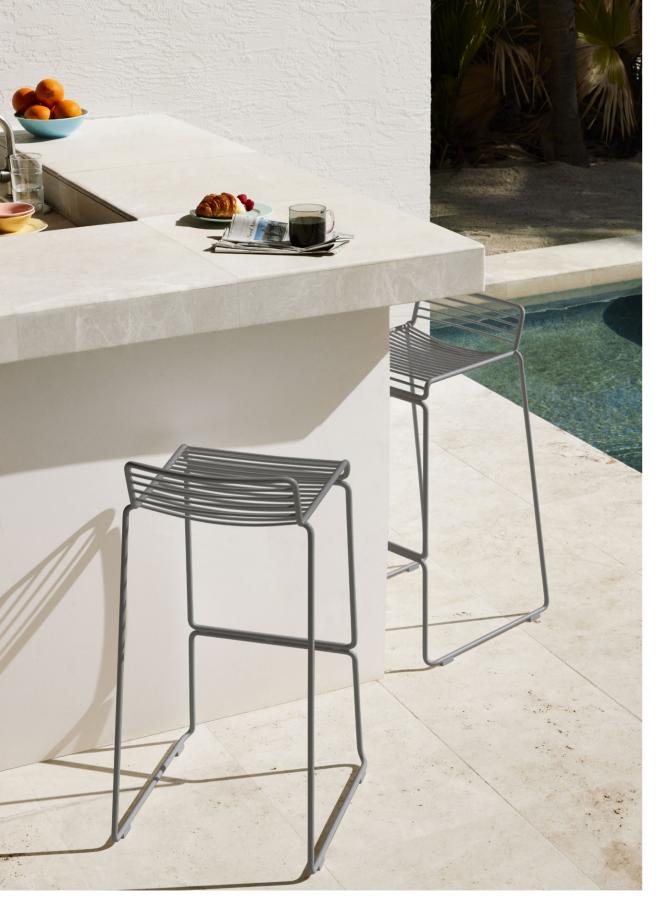

### HEE DESIGN BY HEE WELLING

The philosophy behind the Hee Series was to take an archetypal chair and perfect it down to the last detail while cutting the essentials to the bone. The goal was to create a contemporary chair to fit into a wide range of contexts. The attempt was a great success, resulting in the pragmatic and easily decoded Hee series. Like a line drawing, it wraps metres of metal wire into neat, straight lines in three versions: bar stool, lounge chair and dining chair. Stackable and weatherproof, the wide assortment of colours and designs make Hee suitable for numerous indoor and outdoor contexts, such as bars and restaurants, as well as public spaces and home environments.

Hee Dining Chair black

Hee Dining Chair black, Hee Dining Chair fall green, Terrazzo Table Round anthracite grey base

Hee Dining Chair black, Terrazzo Table anthracite

Hee Bar Stool, asphalt grey

Hee Lounge Chair black