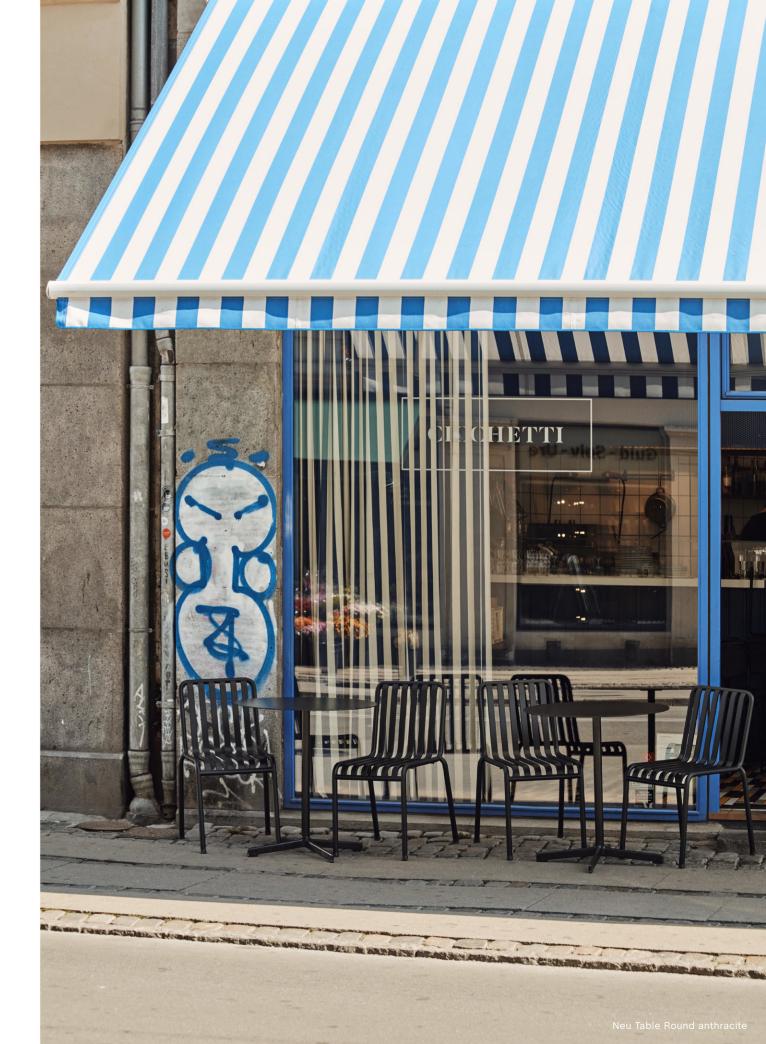

### **NEU TABLE** DESIGN BY HAY

Part of HAY's Neu Collection, the Neu Table features a small round or square table top attached to a tubular central pole and angled 4-star pedestal base. Crafted in outdoor powder coated steel and cast aluminium to offer greater durability and resilience, it has a versatile quality that makes it well-suited to both indoor and outdoor use. Its uncluttered lines give it a sleek, understated expression, making it a popular choice for public spaces such as cafés, offices, as well as private areas such as gardens and balconies.

Neu Table Round anthracite

Neu Table Round anthracite