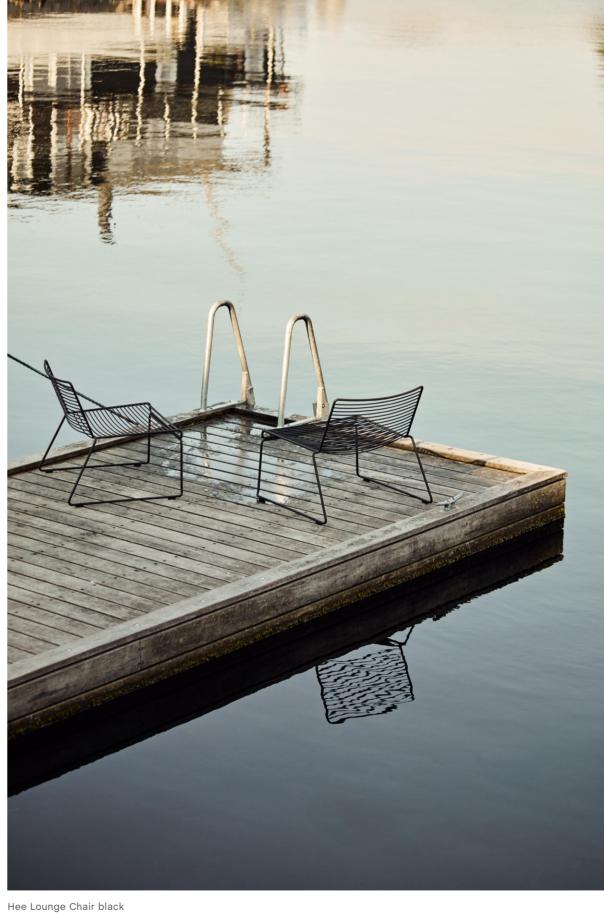

### HEE DESIGN BY HEE WELLING

The philosophy behind the Hee Series was to take an archetypal chair and perfect it down to the last detail while cutting the essentials to the bone. The goal was to create a contemporary chair to fit into a wide range of contexts. The attempt was a great success, resulting in the pragmatic and easily decoded Hee series. Like a line drawing, it wraps metres of metal wire into neat, straight lines in three versions: bar stool, lounge chair and dining chair. Stackable and weatherproof, the wide assortment of colours and designs make Hee suitable for numerous indoor and outdoor contexts, such as bars and restaurants, as well as public spaces and home environments.

Hee Dining Chair black

Hee Dining Chair black, Hee Dining Chair fall green, Terrazzo Table Round anthracite grey base

Hee Dining Chair black, Terrazzo Table anthracite

Hee Bar Stool, asphalt grey

Hee Lounge Chair black