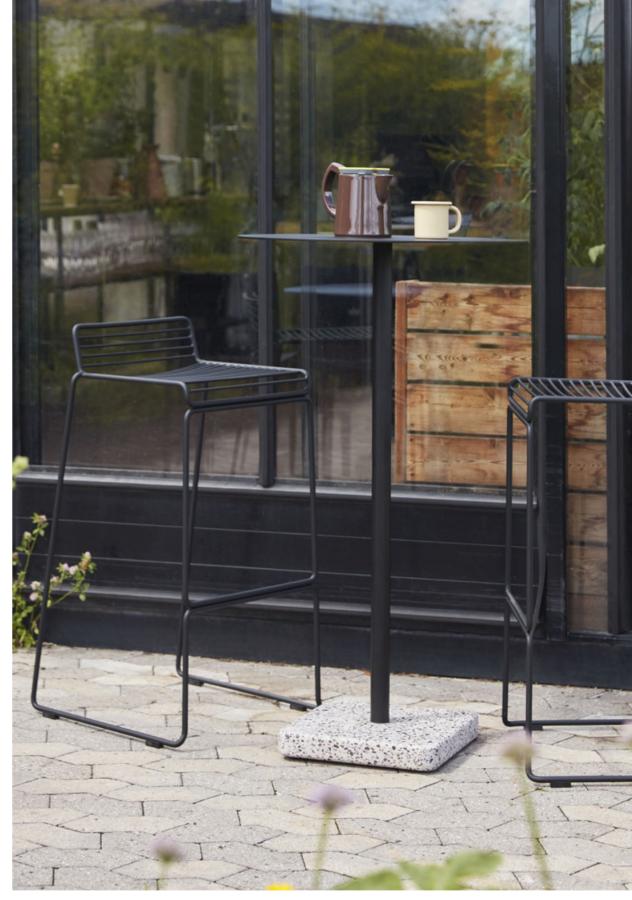

### **TERRAZZO TABLE** DESIGN BY DANIEL ENOKSSON

Swedish designer Daniel Enoksson's Terrazzo Table features a round- or square-shaped table top crafted in highly functional electro-galvanized steel and powder coated to make it extra resilient. For the designer, terrazzo was an obvious choice to use as the base, partly due to its excellent durable properties, but more importantly, it has such a unique and distinctive finish that makes an effective contrast against the stark simplicity of the table top. Designed to withstand the outdoor environment, the table is suitable for all kinds of indoor and outdoor use.

Terrazzo Table Round anthracite tabletop, grey terrazzo base

Terrazzo Table Round anthracite tabletop, grey terrazzo base

Hee Dininc Chair rust, Terrazzo Table sky grey tabletop, red base

Terrazzo Table Round anthracite tabletop, grey terrazzo base

Terrazzo Table Round High anthracite tabletop, grey terrazzo base