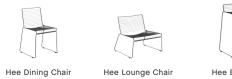

### HEE DESIGN BY HEE WELLING

The philosophy behind the Hee Series was to take an archetypal chair and perfect it down to the last detail while cutting the essentials to the bone. The goal was to create a contemporary chair to fit into a wide range of contexts. The attempt was a great success, resulting in the pragmatic and easily decoded Hee series. Like a line drawing, it wraps metres of metal wire into neat, straight lines in three versions: bar stool, lounge chair and dining chair. Stackable and weatherproof, the wide assortment of colours and designs make Hee suitable for numerous indoor and outdoor contexts, such as bars and restaurants, as well as public spaces and home environments.

Hee Dining Chair black

Hee Dining Chair black, Hee Dining Chair fall green, Terrazzo Table Round anthracite grey base

Hee Dining Chair black, Terrazzo Table anthracite

Hee Bar Stool, asphalt grey

Hee Lounge Chair black

Hee Dining Chair white