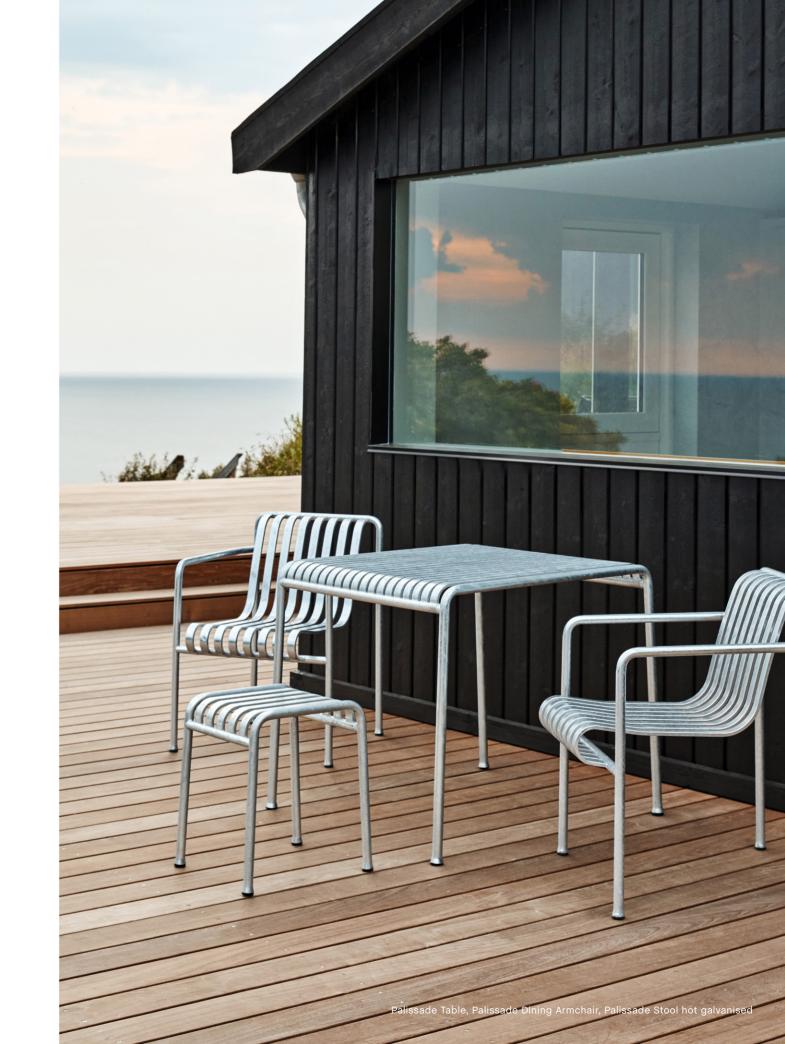

### **PALISSADE** DESIGN BY RONAN & ERWAN BOUROULLEC

Designed by French brothers Ronan and Erwan Bouroullec, Palissade is a collection of outdoor furniture for HAY in powder coated or hot galvanised steel. United by a common principle of symmetrical geometry, the Palissade collection is engineered to reproduce the same visual simplicity and core strength throughout. Designed in colour and form to integrate effortlessly into a natural landscape or urban setting, Palissade is intended to be used over a longer period of time and become more beautiful over the years. The collection is suited to a wide variety of environments, from cafés and restaurants to gardens, terraces and balconies.

Palissade Lounge Chair Low hot galvanised

Palissade Chaise Longue anthracite

Palissade Stool hot galvanised

Palissade Dining Chair, Palissade Table sky grey

Palissade Dining Bench without armrest, Palissade Stool olive