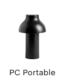

### **PC PORTABLE** DESIGN BY PIERRE CHARPIN

Pierre Charpin's PC Portable Lamp is a refined and portable freestanding lamp for indoor and outdoor use. Constructed in robust plastic and featuring a matte scratch- and water- resistant finish, its battery-powered design gives the freedom and flexibility to move it anywhere. The light source is hidden from view by a polycarbonate diffuser, available with both downlight and ambient output options, depending on the desired use. The PC Portable Lamps are available in several mono-colour designs or a selection of playful colour combinations, making them ideal for table lighting in numerous domestic environments, as well as at cafés, restaurants and other public areas.

PC Portable dusty red

PC Portable blue

PC Portable collection

PC Portable blue

PC Portable white