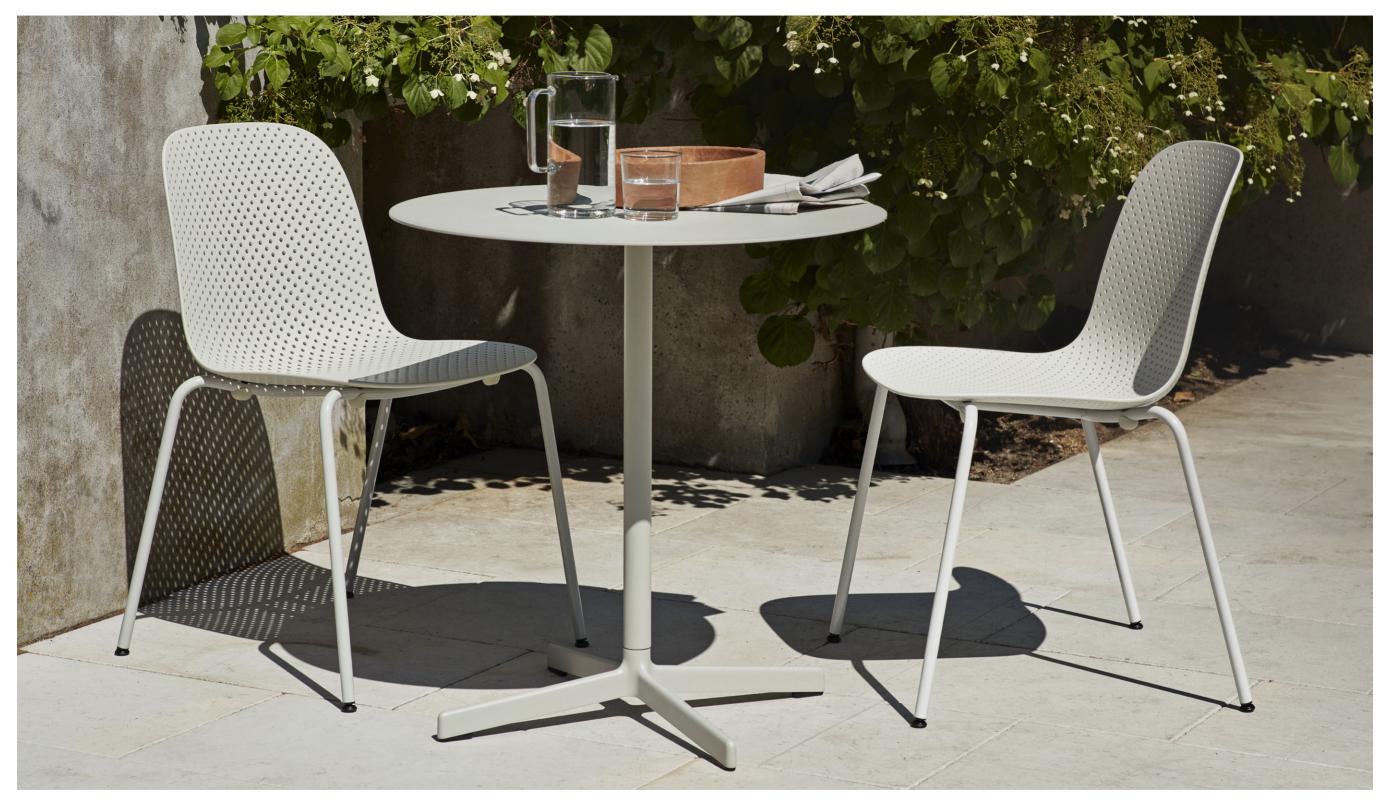

### **13EIGHTY** DESIGN BY SCHOLTEN & BAIJINGS

HAY's 13Eighty chair designed by Dutch designers Scholten & Baijings is aptly named after the number of tiny holes in the moulded polypropylene shell. These perforations create a characteristic aesthetic, where transparency and a play of light and shadows add to the chair's expression, while the variations in the sizes of the holes bring a sense of movement to the visual appearance. They also have a functional use in draining rainwater off when the chairs are used outdoors.

Available in a variety of designs, with or without armrests and stackable. 13Eighty is a versatile chair with possibilities for both indoor and outdoor contexts.

13Eighty Armchair chalk white shell, grey white base

13Eighty Armchair chalk white shell, grey white base

13Eighty is aptly named after the number of tiny holes in the moulded polypropylene shell