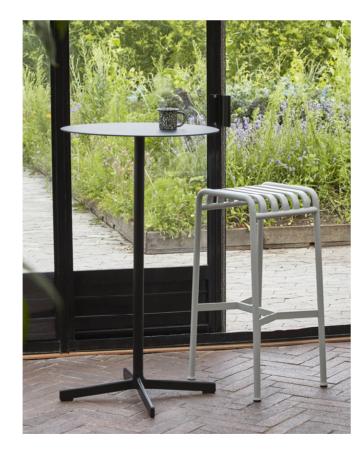

### HEE DESIGN BY HEE WELLING

The philosophy behind the Hee Series was to take an archetypal chair and perfect it down to the last detail while cutting the essentials to the bone. The goal was to create a contemporary chair to fit into a wide range of contexts. The attempt was a great success, resulting in the pragmatic and easily decoded Hee series. Like a line drawing, it wraps metres of metal wire into neat, straight lines in three versions: bar stool, lounge chair and dining chair. Stackable and weatherproof, the wide assortment of colours and designs make Hee suitable for numerous indoor and outdoor contexts, such as bars and restaurants, as well as public spaces and home environments.

Hee Dining Chair black

Hee Dining Chair black, Hee Dining Chair fall green, Terrazzo Table Round anthracite grey base

Hee Dining Chair black, Terrazzo Table anthracite

Hee Bar Stool, asphalt grey

Hee Lounge Chair black