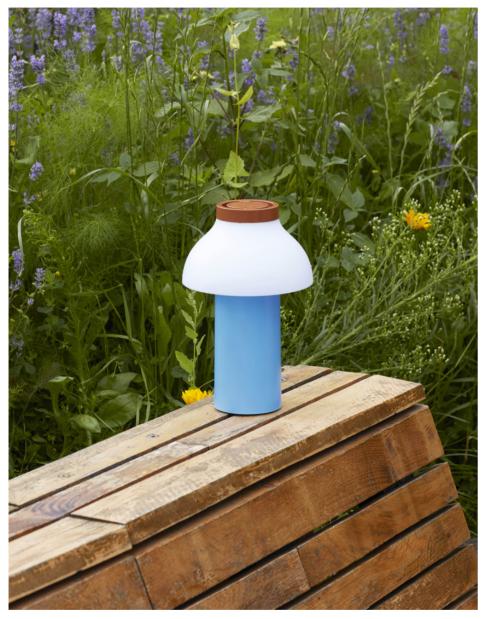

### **PC PORTABLE** DESIGN BY PIERRE CHARPIN

Pierre Charpin's PC Portable Lamp is a refined and portable freestanding lamp for indoor and outdoor use. Constructed in robust plastic and featuring a matte scratch- and water- resistant finish, its battery-powered design gives the freedom and flexibility to move it anywhere. The light source is hidden from view by a polycarbonate diffuser, available with both downlight and ambient output options, depending on the desired use. The PC Portable Lamps are available in several mono-colour designs or a selection of playful colour combinations, making them ideal for table lighting in numerous domestic environments, as well as at cafés, restaurants and other public areas.

PC Portable dusty red

PC Portable blue

PC Portable collection

PC Portable blue

PC Portable white