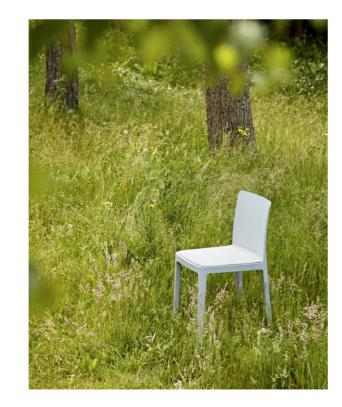

### ÉLÉMENTAIRE DESIGN BY RONAN AND ERWAN BOUROULLEC

With Élémentaire, Ronan and Erwan Bouroullec set out to create a chair that is both aesthetically and physically balanced. A mélange of years of work and experience, Élémentaire uses the latest technology to create a chair that is robust enough to be a long-lasting object while still appearing delicate. Precise proportions and a clear profile give Élémentaire a charm that allows it to stand out on its own or look strong in a group. Designed for everyday life, Élémentaire fulfils basic needs in a balance of beauty and strength.

Élémentaire Collection

Élémentaire olive

Élémentaire anthracite