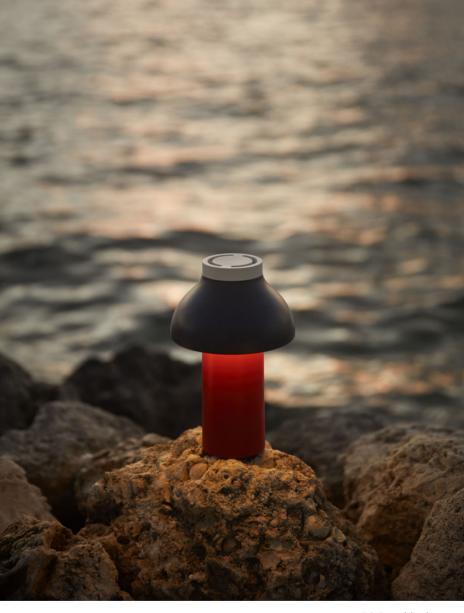

### **PC PORTABLE** DESIGN BY PIERRE CHARPIN

Pierre Charpin's PC Portable Lamp is a refined and portable freestanding lamp for indoor and outdoor use. Constructed in robust plastic and featuring a matte scratch- and water- resistant finish, its battery-powered design gives the freedom and flexibility to move it anywhere. The light source is hidden from view by a polycarbonate diffuser, available with both downlight and ambient output options, depending on the desired use. The PC Portable Lamps are available in several mono-colour designs or a selection of playful colour combinations, making them ideal for table lighting in numerous domestic environments, as well as at cafés, restaurants and other public areas.

PC Portable dusty red

PC Portable blue

PC Portable collection

PC Portable blue

PC Portable white