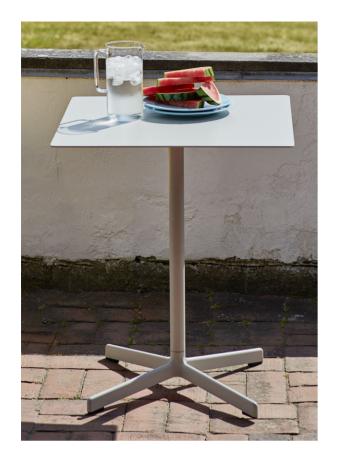

### **NEU TABLE** DESIGN BY HAY

Part of HAY's Neu Collection, the Neu Table features a small round or square table top attached to a tubular central pole and angled 4-star pedestal base. Crafted in outdoor powder coated steel and cast aluminium to offer greater durability and resilience, it has a versatile quality that makes it well-suited to both indoor and outdoor use. Its uncluttered lines give it a sleek, understated expression, making it a popular choice for public spaces such as cafés, offices, as well as private areas such as gardens and balconies.

Neu Table Round anthracite

Neu Table Round anthracite