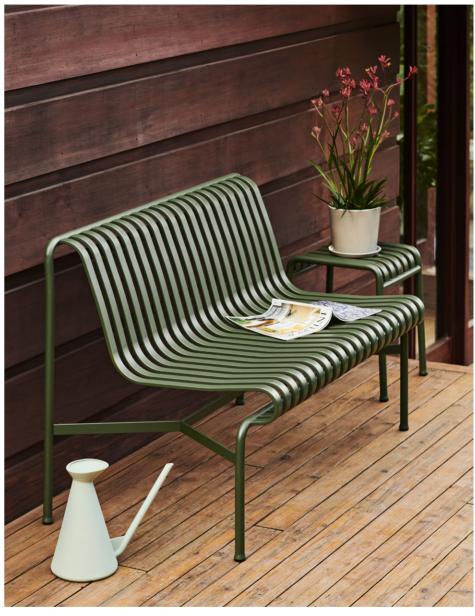

### **PALISSADE** DESIGN BY RONAN & ERWAN BOUROULLEC

Designed by French brothers Ronan and Erwan Bouroullec, Palissade is a collection of outdoor furniture for HAY in powder coated or hot galvanised steel. United by a common principle of symmetrical geometry, the Palissade collection is engineered to reproduce the same visual simplicity and core strength throughout. Designed in colour and form to integrate effortlessly into a natural landscape or urban setting, Palissade is intended to be used over a longer period of time and become more beautiful over the years. The collection is suited to a wide variety of environments, from cafés and restaurants to gardens, terraces and balconies.

Palissade Collection anthracite

Palissade Chaise Longue anthracite

Palissade Lounge Chair Low, Palissade Chaise Longue olive

Palissade Collection sky grey

Palissade Dining Armchair, Palissade Table hot galvanised