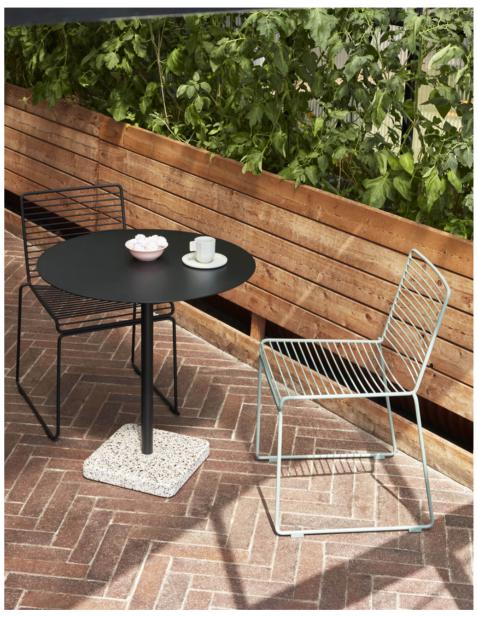

Hee Dining Chair black

Hee Dining Chair black, Hee Dining Chair fall green, Terrazzo Table Round anthracite grey base

Hee Dining Chair black, Terrazzo Table anthracite

Hee Bar Stool, asphalt grey

Hee Lounge Chair black

### **TERRAZZO TABLE** DESIGN BY DANIEL ENOKSSON

Swedish designer Daniel Enoksson's Terrazzo Table features a round- or square-shaped table top crafted in highly functional electro-galvanized steel and powder coated to make it extra resilient. For the designer, terrazzo was an obvious choice to use as the base, partly due to its excellent durable properties, but more importantly, it has such a unique and distinctive finish that makes an effective contrast against the stark simplicity of the table top. Designed to withstand the outdoor environment, the table is suitable for all kinds of indoor and outdoor use.

Terrazzo Table Round anthracite tabletop, grey terrazzo base

Terrazzo Table Round anthracite tabletop, grey terrazzo base

Hee Dininc Chair rust, Terrazzo Table sky grey tabletop, red base

Terrazzo Table Round anthracite tabletop, grey terrazzo base