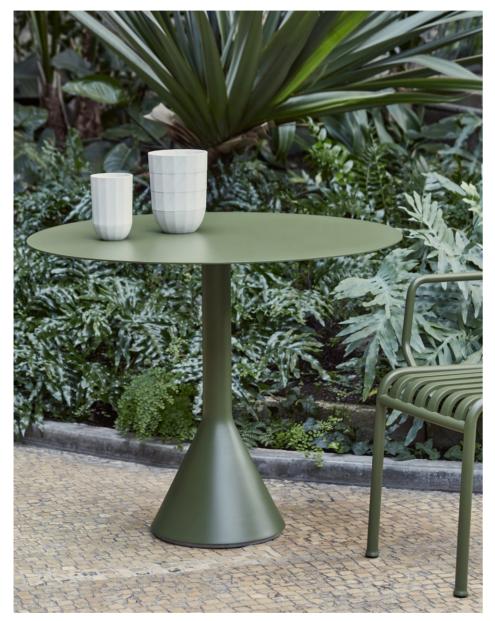

### **NEU TABLE** DESIGN BY HAY

Part of HAY's Neu Collection, the Neu Table features a small round or square table top attached to a tubular central pole and angled 4-star pedestal base. Crafted in outdoor powder coated steel and cast aluminium to offer greater durability and resilience, it has a versatile quality that makes it well-suited to both indoor and outdoor use. Its uncluttered lines give it a sleek, understated expression, making it a popular choice for public spaces such as cafés, offices, as well as private areas such as gardens and balconies.

Neu Table Round anthracite

Neu Table Round anthracite