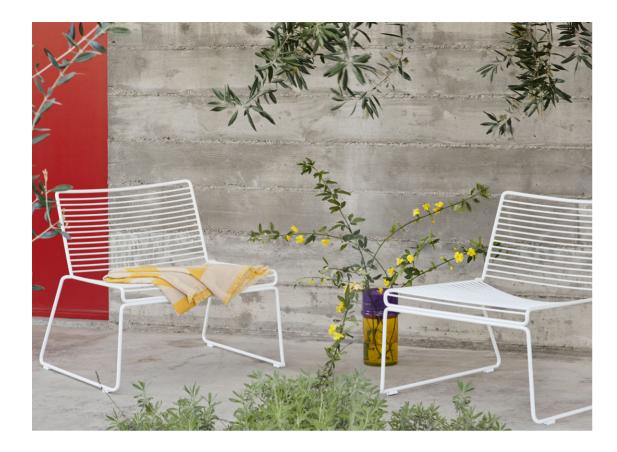

### HEE DESIGN BY HEE WELLING

The philosophy behind the Hee Series was to take an archetypal chair and perfect it down to the last detail while cutting the essentials to the bone. The goal was to create a contemporary chair to fit into a wide range of contexts. The attempt was a great success, resulting in the pragmatic and easily decoded Hee series. Like a line drawing, it wraps metres of metal wire into neat, straight lines in three versions: bar stool, lounge chair and dining chair. Stackable and weatherproof, the wide assortment of colours and designs make Hee suitable for numerous indoor and outdoor contexts, such as bars and restaurants, as well as public spaces and home environments.

Hee Dining Chair black

Hee Dining Chair black, Hee Dining Chair fall green, Terrazzo Table Round anthracite grey base

Hee Dining Chair black, Terrazzo Table anthracite

Hee Bar Stool, asphalt grey

Hee Lounge Chair black

Hee Dining Chair white