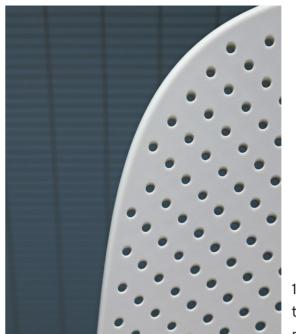

### **13EIGHTY** DESIGN BY SCHOLTEN & BAIJINGS

HAY's 13Eighty chair designed by Dutch designers Scholten & Baijings is aptly named after the number of tiny holes in the moulded polypropylene shell. These perforations create a characteristic aesthetic, where transparency and a play of light and shadows add to the chair's expression, while the variations in the sizes of the holes bring a sense of movement to the visual appearance. They also have a functional use in draining rainwater off when the chairs are used outdoors.

13Eighty Armchair chalk white shell, grey white base

13Eighty is aptly named after the number of tiny holes in the moulded polypropylene shell