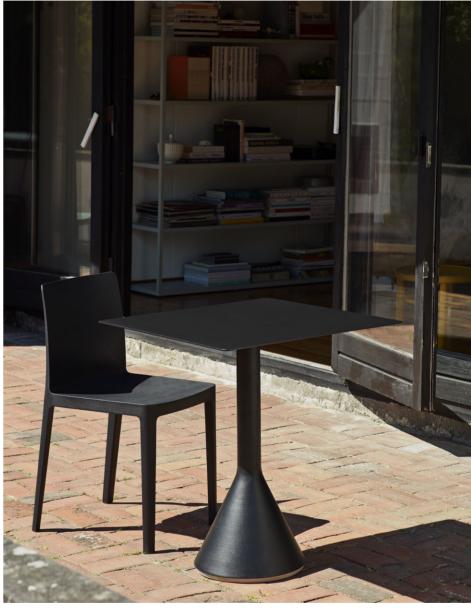

### ÉLÉMENTAIRE DESIGN BY RONAN AND ERWAN BOUROULLEC

With Élémentaire, Ronan and Erwan Bouroullec set out to create a chair that is both aesthetically and physically balanced. A mélange of years of work and experience, Élémentaire uses the latest technology to create a chair that is robust enough to be a long-lasting object while still appearing delicate. Precise proportions and a clear profile give Élémentaire a charm that allows it to stand out on its own or look strong in a group. Designed for everyday life, Élémentaire fulfils basic needs in a balance of beauty and strength.

Élémentaire Collection

Élémentaire olive

Élémentaire anthracite

### **TERRAZZO TABLE** DESIGN BY DANIEL ENOKSSON

Swedish designer Daniel Enoksson's Terrazzo Table features a round- or square-shaped table top crafted in highly functional electro-galvanized steel and powder coated to make it extra resilient. For the designer, terrazzo was an obvious choice to use as the base, partly due to its excellent durable properties, but more importantly, it has such a unique and distinctive finish that makes an effective contrast against the stark simplicity of the table top. Designed to withstand the outdoor environment, the table is suitable for all kinds of indoor and outdoor use.

Terrazzo Table Round anthracite tabletop, grey terrazzo base

Terrazzo Table Round anthracite tabletop, grey terrazzo base

Hee Dininc Chair rust, Terrazzo Table sky grey tabletop, red base

Terrazzo Table Round anthracite tabletop, grey terrazzo base