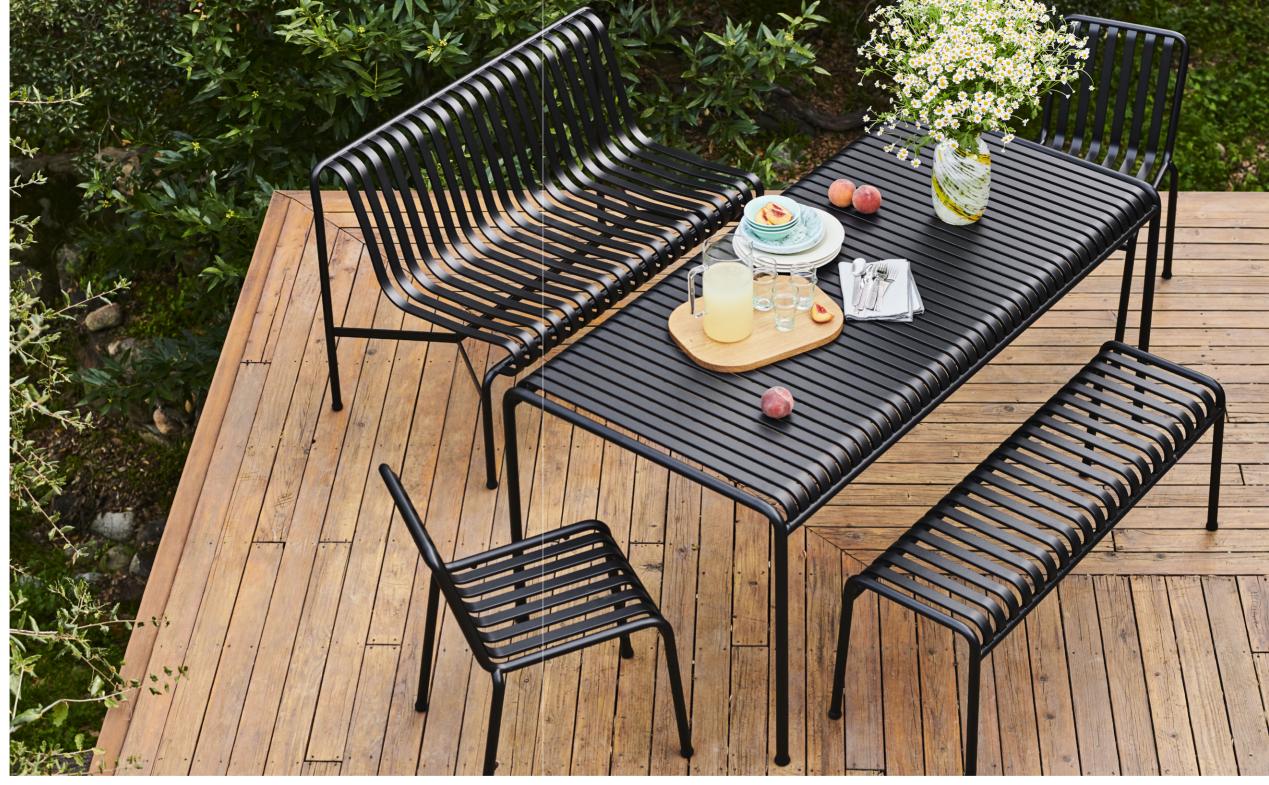

### **PALISSADE** DESIGN BY RONAN & ERWAN BOUROULLEC

Designed by French brothers Ronan and Erwan Bouroullec, Palissade is a collection of outdoor furniture for HAY in powder coated or hot galvanised steel. United by a common principle of symmetrical geometry, the Palissade collection is engineered to reproduce the same visual simplicity and core strength throughout. Designed in colour and form to integrate effortlessly into a natural landscape or urban setting, Palissade is intended to be used over a longer period of time and become more beautiful over the years. The collection is suited to a wide variety of environments, from cafés and restaurants to gardens, terraces and balconies.

Palissade Collection anthracite

Palissade Chaise Longue anthracite

Palissade Lounge Chair Low, Palissade Chaise Longue olive

Palissade Collection sky grey

Palissade Dining Armchair, Palissade Table hot galvanised

Palissade Lounge Chair Low hot galvanised

Palissade Chaise Longue anthracite

Palissade Stool hot galvanised

Palissade Dining Chair, Palissade Table sky grey

Palissade Dining Bench without armrest, Palissade Stool olive

Palissade Collection olive

Palissade Chair, Palissade Bench, Palissade Table sky grey

Palissade Chair sky grey

Palissade Chaise Longue, Quilted Cushion with Headrest olive

Palissade Lounge Sofa hot galvanised