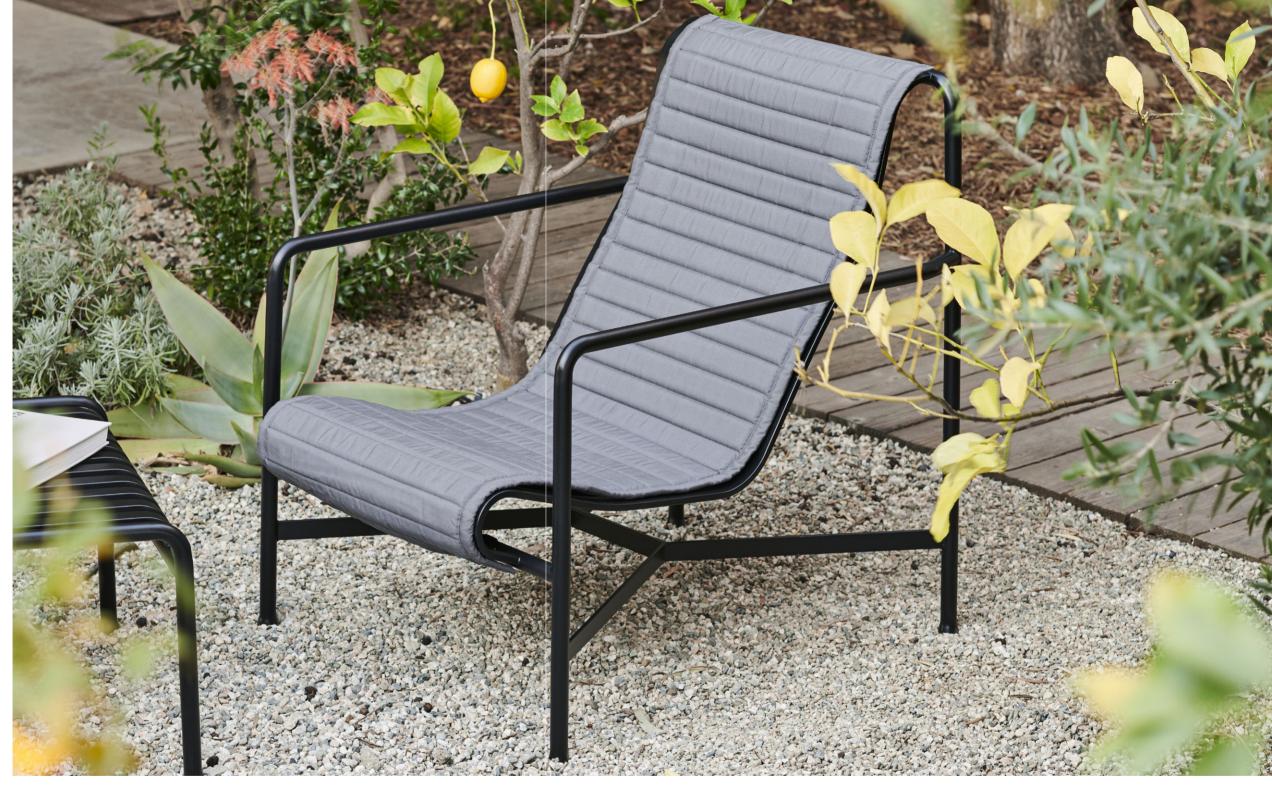

### **PALISSADE** DESIGN BY RONAN & ERWAN BOUROULLEC

Designed by French brothers Ronan and Erwan Bouroullec, Palissade is a collection of outdoor furniture for HAY in powder coated or hot galvanised steel. United by a common principle of symmetrical geometry, the Palissade collection is engineered to reproduce the same visual simplicity and core strength throughout. Designed in colour and form to integrate effortlessly into a natural landscape or urban setting, Palissade is intended to be used over a longer period of time and become more beautiful over the years. The collection is suited to a wide variety of environments, from cafés and restaurants to gardens, terraces and balconies.

Palissade Lounge Chair Low, Palissade Lounge Chair with Quilted Cushion olive

Palissade Armchair with Seat Cushion olive

Palissade Lounge Chair High anthracite with Quilted Cushion sky grey, Palissade Ottoman anthracite