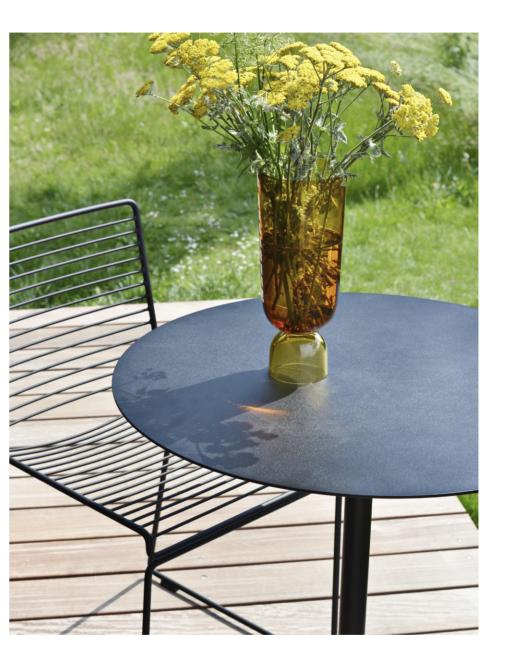

### HEE DESIGN BY HEE WELLING

The philosophy behind the Hee Series was to take an archetypal chair and perfect it down to the last detail while cutting the essentials to the bone. The goal was to create a contemporary chair to fit into a wide range of contexts. The attempt was a great success, resulting in the pragmatic and easily decoded Hee series. Like a line drawing, it wraps metres of metal wire into neat, straight lines in three versions: bar stool, lounge chair and dining chair. Stackable and weatherproof, the wide assortment of colours and designs make Hee suitable for numerous indoor and outdoor contexts, such as bars and restaurants, as well as public spaces and home environments.

Hee Dining Chair black

Hee Dining Chair black, Hee Dining Chair fall green, Terrazzo Table Round anthracite grey base

Hee Dining Chair black, Terrazzo Table anthracite

Hee Bar Stool, asphalt grey

Hee Lounge Chair black